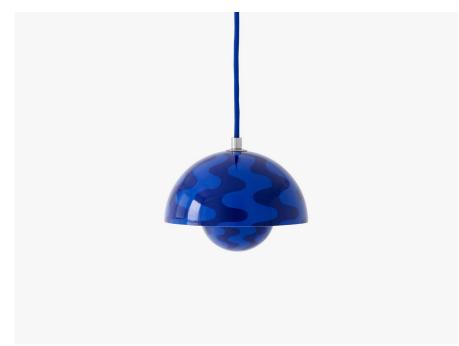

textile cord

### Canopy

Included

#### Certifications

# C€器IP20□

## Spare Parts

Logo & dietail ring (set) CordBracket Socket

- The supplier uses ISO 9001, a quality management system that helps meet strict safety
- The supplier has passed a strict audit confirming compliance with high standards of safety, workers' rights and environmental protection.

## Manufacturer

Produced in PRC by Nine United China Ltd

#### **Cleaning Instructions**

Please see our Maintenance & Care instructions here

#### → Stock item

Cobalt Blue, Swim Blue, Dark Plum, Grey Beige, Vermilion Red, Mustard, Tangy Pink, Matt Black, Matt Light Grey, Matt White , Stone Blue, Black & White Pattern, Brass-plated, Chrome-plated, Signal Green, Cobalt Blue & Twilight Blue Pattern

# Flowerpot VP10 Verner Panton 1968







→ Cobalt Blue & Twilight Blue Patter