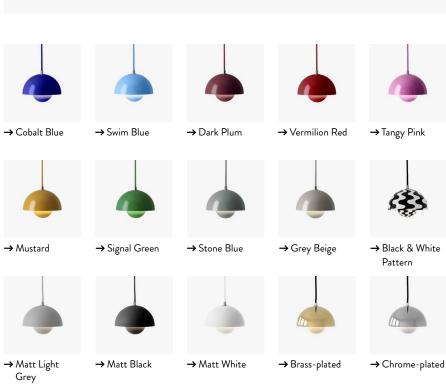

#### → Stock item

Cobalt Blue, Swim Blue, Dark Plum, Grey Beige, Vermilion Red, Mustard, Tangy Pink, Matt Black, Matt Light Grey, Matt White , Stone Blue, Black & White Pattern, Brass-plated, Chrome-plated, Signal Green, Cobalt Blue & Twilight Blue Pattern