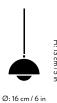

# Flowerpot VP10 Verner Panton 1968







#### Product description

Pendant

#### Environment

Indoor

#### Material

Painted or plated steel.

#### **Production process**

Both shades are made of spun steel.

#### Dimensions

Ø: 16 cm / 6 in H: 13 cm / 5 in

#### Weight

0.6 kg

**Voltage** 220-240V - 50Hz.

#### Light source

G9 Max 5 Watt LED Bulb not included.

#### Cord length

300 cm / 118 in textile cord

### Canopy

Included

#### Certifications

# C€器IP20□

## Spare Parts

Logo & dietail ring (set) CordBracket Socket

- The supplier uses ISO 9001, a quality management system that helps meet strict safety
- The supplier has passed a strict audit confirming compliance with high standards of safety, workers' rights and environmental protection.

## Manufacturer

Produced in PRC by Nine United China Ltd

#### **Cleaning Ins