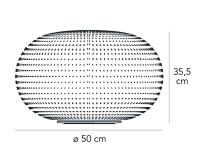

## **BIANCA LARGE**

Matti Klenell, 2015

Bianca is a family of luminaires with the decoration on the diffuser surface features an orderly series of shallow delicate grooves etched into the white glass, yielding an effect resembling small footprints on fresh snow. Mouth blown, belt sanded and dipped in acid to obtain the distinctive 'silk effect' typical of fine glassware, Bianca diffusers are available in three different diameters.