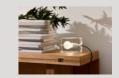

↑ Block Lamp Black Cord resting on Flip Table Oak→ Block Lamp White Cord inside Air Sideboard White

## Block Lamp

Article No.: 1260—0100

Dimensions: 16×10×9 cm, 3 kg (6.25"×4"×3.5", 6.6 lbs)

Material: Cast glass blocks, textile cord with plug and lamp holder.