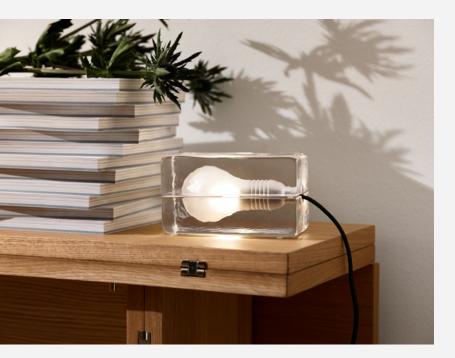

## Block Lamp

Article No.: 1260—0100

Dimensions: 16×10×9 cm, 3 kg (6.25"×4"×3.5", 6.6 lbs)

Material: Cast glass blocks, textile cord with plug and lamp holder.