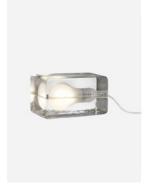

## Block Lamp

Article No.: 1260—0100

Dimensions: 16×10×9 cm, 3 kg (6.25"×4"×3.5", 6.6 lbs)

Material: Cast glass blocks, textile cord with plug and lamp holder.

#### Other:

E14 socket. LED bulb included (US market: incandescent light bulb included). EU & US standard available.

Country of Origin: China.

<u>Prices (ex. VAT):</u> SEK 1596,- / NOK 1640,-EUR 178,- / GBP 156.5,- Block Lamp Black Cord