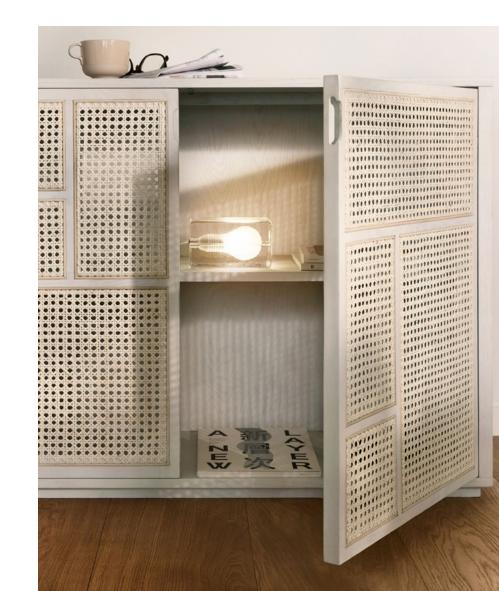

↑ Block Lamp Black Cord resting on Flip Table Oak→ Block Lamp White Cord inside Air Sideboard White