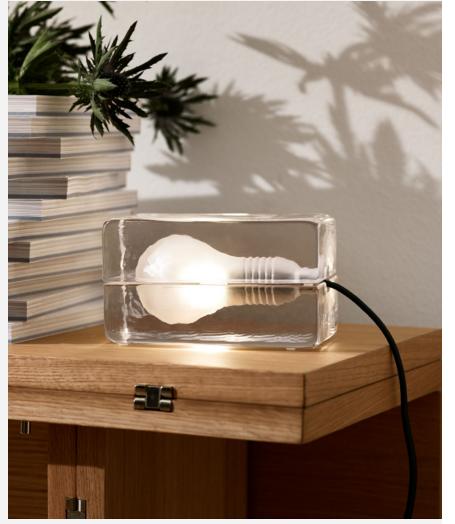

↑ Block Lamp Black Cord resting on Flip Table Oak→ Block Lamp White Cord inside Air Sideboard White

## Block Lamp

Article No.: 1260—0100

Dimensions: 16×10×9 cm, 3 kg (6.25"×4"×3.5", 6.6 lbs)

Material: Cast glass blocks, textile cord with plug and lamp holder.