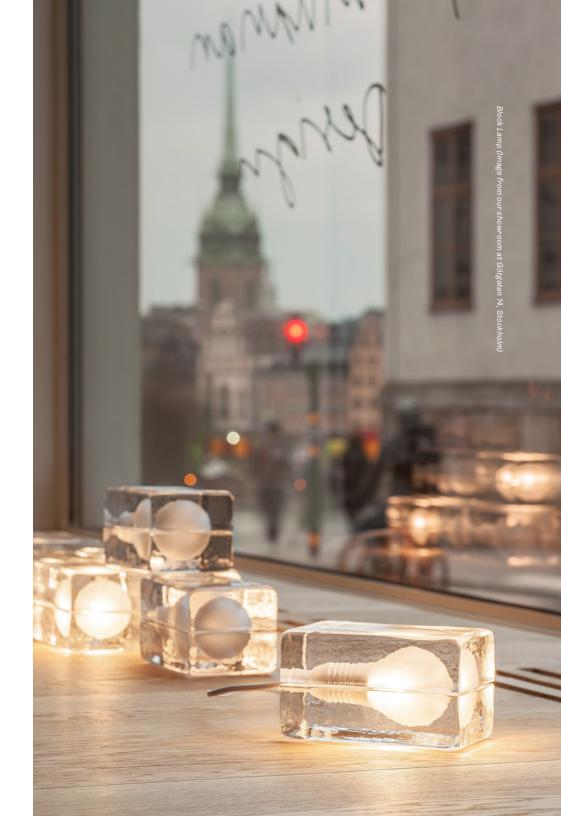

Block Lamp Mini

different gifts, he became fascinated when he put a lamp bulb inside the two blocks of glass produced by the mould he had made. The Block Lamp didn't fit the workshop requirements, but Harri made 40 of them anyway by himself. They sold out the same evening he presented them. Four years later they were included in MOMA:s permanent design collection.

"I certainly touched on a nerve, absolutely. People love this contrast between what seems to be an ice cube and then the hot light bulb inside. The result was magical to me, suddenly I saw this floating incandescent light bulb: the way it floated in the air inside the cube was so beautiful."