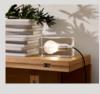

↑ Block Lamp Black Cord resting on Flip Table Oak→ Block Lamp White Cord inside Air Sideboard White

## Block Lamp

Article No.: 1260—0100

Dimensions: 16×10×9 cm, 3 kg (6.25"×4"×3.5", 6.6 lbs)

Material: Cast glass blocks, textile cord with plug and lamp holder.