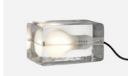

## Block Lamp

Article No.: 1260—0100

Dimensions: 16×10×9 cm, 3 kg (6.25"×4"×3.5", 6.6 lbs)

Material: Cast glass blocks, textile cord with plug and lamp holder.

#### Other:

E14 socket. LED bulb included (US market: incandescent light bulb included). EU & US standard available.

Country of Origin: China.

<u>Prices (ex. VAT):</u> SEK 1596,- / NOK 1640,-EUR 178,- / GBP 156.5,- Block Lamp Black Cord