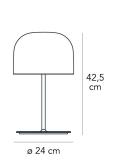

## **EQUATORE SMALL**

Gabriele e Oscar Buratti, 2017

Table lamp with diffused and dimmable light generated by led inserted into two overlapping polycarbonate discs. The bottom disc produces a downward light output, the upper one illuminates the colored glass cover. Galvanized metal frame. Transparent glass diffuser. Black power cable, dimmer and plug. Plug-in power supply with interchangeable plugs (UK, USA, UE, AUSTRALIA). Integrated led.