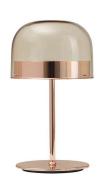

## **EQUATORE SMALL**

Gabriele e Oscar Buratti, 2017

Table lamp with diffused and dimmable light generated by led inserted into two overlapping polycarbonate discs. The bottom disc produces a downward light output, the upper one illuminates the colored glass cover. Galvanized metal frame. Transparent glass diffuser. Black power cable, dimmer and plug. Plug-in power supply with interchangeable plugs (UK, USA, UE, AUSTRALIA). Integrated led.

PRODUCT NAME

**EQUATORE SMALL** 

**MATERIAL** 

glass, galvanized metal

**COLOUR** 

glossy copper

**GROUP TENSION** 

Integrated Led