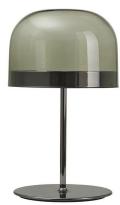

Gabriele e Oscar Buratti, 2017

Table lamp with diffused and dimmable light generated by led inserted into two overlapping polycarbonate discs. The bottom disc produces a downward light output, the upper one illuminates the colored glass cover. Galvanized metal frame. Transparent glass diffuser. Black power cable, dimmer and plug. Plug-in power supply with interchangeable plugs (UK, USA, UE, AUSTRALIA). Integrated led.

PRODUCT NAME

**EQUATORE MEDIUM** 

**MATERIAL** 

glass, galvanized metal

**COLOUR** 

glossy black

**GROUP TENSION** 

Integrated Led

**ENERGY CLASS** 

F

LIGHT SOURCE

LED 40W (2700K, CRI>90, 4500Lm)

SKU

F438905550NEWL

Equatore is a contemporary reinterpretation of the classic lamp with a glass shade. While the traditional abat-jour uses the shade