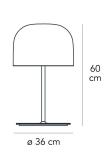

PRODUCT NAME

**EQUATORE MEDIUM** 

**MATERIAL** 

glass, galvanized metal

**COLOUR** 

glossy black

**GROUP TENSION** 

Integrated Led

**ENERGY CLASS** 

F

LIGHT SOURCE

LED 40W (2700K, CRI>90, 4500Lm)

SKU

F438905550NEWL

Equatore is a contemporary reinterpretation of the classic lamp with a glass shade. While the traditional abat-jour uses the shade