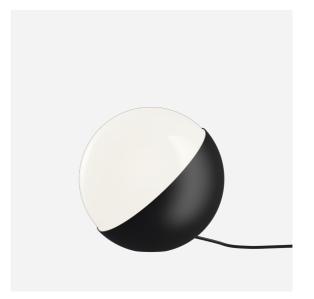

# VL STUDIO TABLE/FLOOR LAMP

VL Studio Table/Floor Lamp - 5744169370

The fixture emits a glare-free diffused light. The triplelayered opal glass provides a very comfortable light distribution and radiates a pleasantly delicate glow to the surroundings.

## VL Studio Table/Floor Lamp