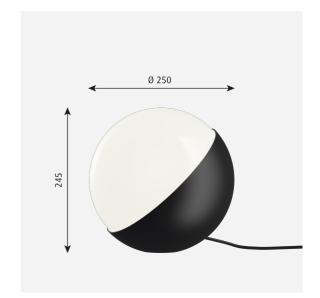

#### Sizes and weights

width x Height x Length (mm) | 250 x 244 x 250 Max 3.8 kg | 320 x 310 x 320 Max 7.9 kg | 150 x 145 x 150 Max 1.3 kg