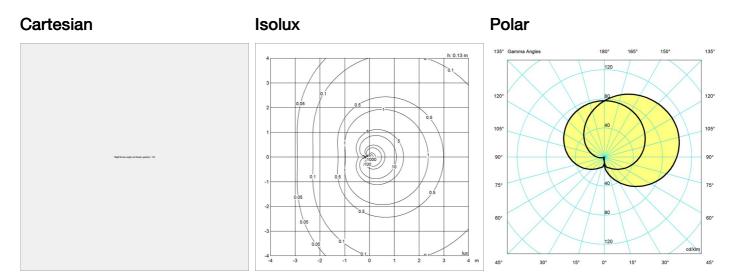

# Light distribution diagrams

## VL Studio Table/Floor Lamp

| Kelvin                  | -        |
|-------------------------|----------|
| SDCM                    | -        |
| Watt                    | 12       |
| Light control           | -        |
| UGR Transversal / Axial | < 0/13.9 |
| Driver life             | -        |

| CRI                | <u>-</u> |
|--------------------|----------|
| Lumen              | 657      |
| Efficacy           | 55       |
| Min. Dim Level (%) | -        |
| L80B50 (hours)     | -        |