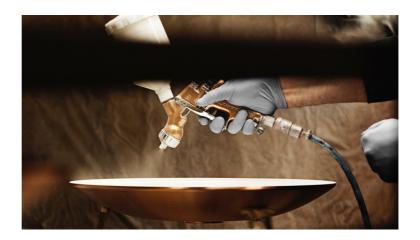

#### Information

The untreated brass will change over time and develop a patina.

#### Materials

Glass: Mouth-blown, 3-layered opal glass, glossy. Housing: Deep drawn aluminum or brass. Please note the untreated brass will patinate.