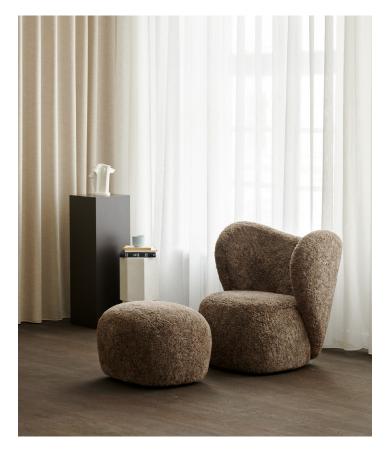

# LITTLE BIG CHAIR

Kristian Sofus Hansen & Tommy Hyldahl — 2020

**ENVIRONMENT** 

Indoor

CATEGORY

Seating

MADE IN

Italy

## PACKAGING DIMENSIONS

W 87 cm | D 87 cm | H 87 cm

With its sculptural and organic shape, the Little Big Chair is a welcoming lounge chair. The soft, low back wraps around you and the hidden swivel base accentuates that feeling of being cocooned.