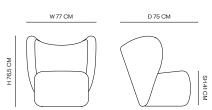

2 Barnum | Breeze Fusion | Keiga
- 3 Fiord | Savanna | Zero\* | Alpaca
- 4 Moss\* | Safire | Baru | Sisu | Doré | Ismay

### LEATHER

IV Sheepskin

COM/COL available on request.

\* ZERO REQUIRES CRIB 5 TREATMENT IN ORDER TO BE UK COMPLIANT.
ZERO AND MOSS REQUIRE INTERLINER TO COMPLY WITH US STANDARD
TEST, CAL117-2013. UPCHARGE WILL BE APPLIED

#### CARE

Follow care instructions on norr11.com

### WARRANTY

2 years

### WEIGHT

Net Weight: 35,0 kg Gross Weight: 50,0 kg

## PACKAGING DIMENSIONS

W 87 cm | D 87 cm | H 87 cm



With its sculptural and organic shape, the Little Big Chair is a welcoming lounge chair. The soft, low back wraps around you and the hidden swivel base accentuates that feeling of being cocooned.



UPHOLSTERY

## DIMENSIONS

W 77 cm | D 75 cm | H 76,5 cm | SH 41 cm