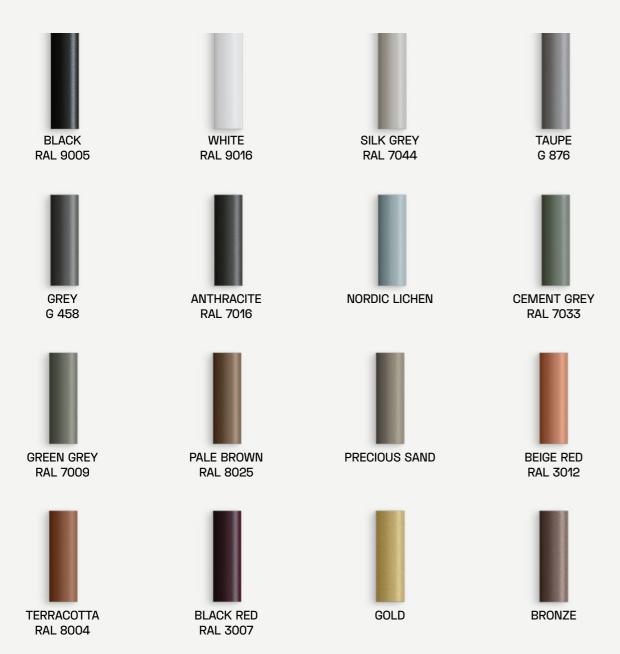

### **LACQUER**

**RAL 9005** 

G 458

**GREEN GREY** 

RAL 7009

**TERRACOTTA** 

**RAL 8004** 

RAL 7009 (ASH)

RAL 7016

WHITE

**RAL 9016** 

NORDIC LICHEN

PRECIOUS SAND

**TAUPE** G 876

**CEMENT GREY** RAL 7033

BEIGE RED RAL 3012