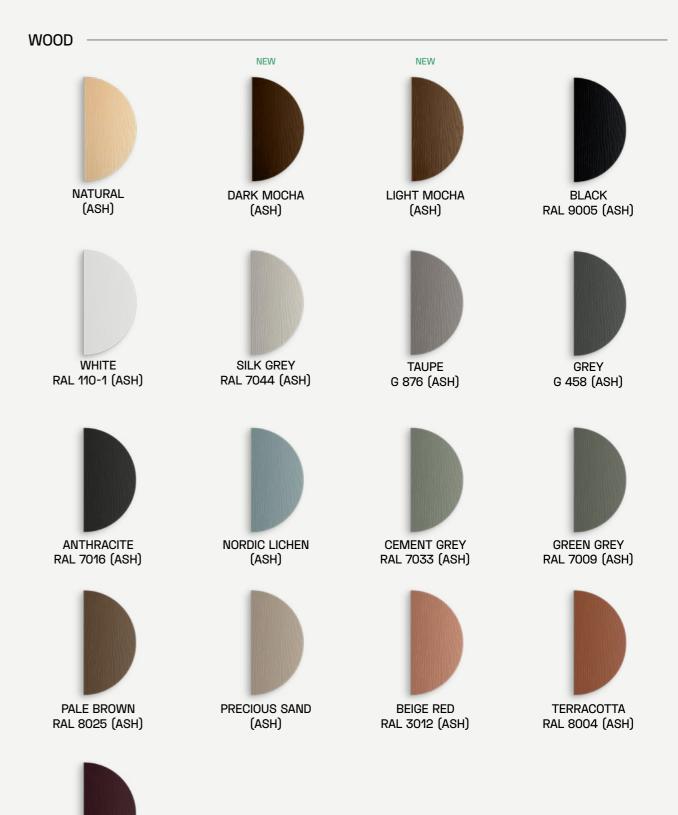

### VENEER

NATURAL (ASH)

RAL 110-1 (ASH)

SILK GREY WHITE

**BLACK RED RAL 3007 (ASH)** 

NEW

DARK MOCHA (ASH)

**RAL 7044 (ASH)** 

NORDIC LICHEN

(ASH)

PRECIOUS SAND

(ASH)

Colors may slightly vary due to photographic lighting sources or your monitor settings.

NEW

TAUPE G 876 (ASH)

**CEMENT GREY** RAL 7033 (ASH)

BEIGE RED RAL 3012 (ASH)

**BLACK** RAL 9005 (ASH)

**GREY** G 458 (ASH)