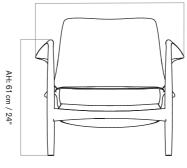

### PRODUCT TYPE Lounge chair

COLLI

ENVIRONMENT Indoor

DIMENSIONS H: 92 cm / 36,2" SH: 40 cm / 15,7" AH: 61 cm / 24" W: 80 cm / 34,4" D: 82 cm / 32,2"

#### PRODUCT OPTIONS

NATURAL OAK

WALNUT

PRODUCT TYPE Lounge chair

COLLI

ENVIRONMENT Indoor

DIMENSIONS H: 73 cm / 28,7" SH: 40 cm / 15,7" AH: 61 cm / 24" W: 80 cm / 34,4" D: 77 cm / 30,3"

PRODUCTION PROCESS