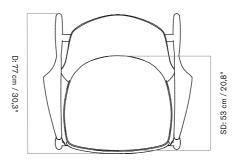

#### PRODUCT OPTIONS

NATURAL OAK

WALNUT

PRODUCT TYPE Lounge chair

COLLI

ENVIRONMENT Indoor

DIMENSIONS H: 73 cm / 28,7" SH: 40 cm / 15,7" AH: 61 cm / 24" W: 80 cm / 34,4" D: 77 cm / 30,3"

PRODUCTION PROCESS