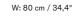

### PRODUCT TYPE Lounge chair

COLLI

ENVIRONMENT Indoor

DIMENSIONS H: 92 cm / 36,2" SH: 40 cm / 15,7" AH: 61 cm / 24" W: 80 cm / 34,4" D: 82 cm / 32,2"

#### PRODUCT OPTIONS

NATURAL OAK

WALNUT

PRODUCT TYPE Lounge chair

COLLI

ENVIRONMENT Indoor

DIMENSIONS H: 73 cm / 28,7" SH: 40 cm / 15,7" AH: 61 cm / 24" W: 80 cm / 34,4" D: 77 cm / 30,3"

PRODUCTION PROCESS