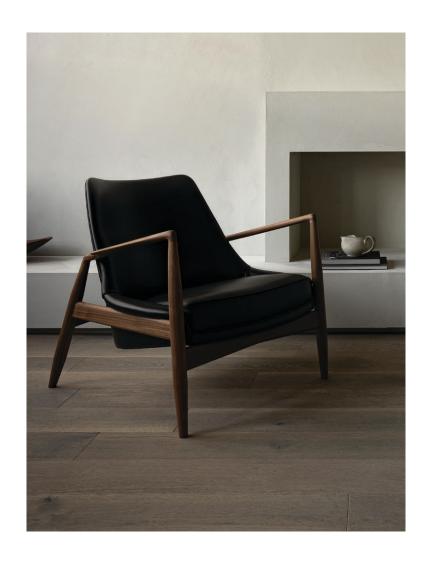

## THE SEAL LOUNGE CHAIR, HIGH BACK Designed by *Ib Kofod-Larsen*

Designed in 1952 by Ib Kofod-Larsen, The Seal showcases the Danish designer's attention to detail, comfort and organic forms to full effect. One of his best-known designs, the casually elegant chair invites relaxation thanks to its angled frame and cushioning seat and backrest.

### PRODUCT TYPE Lounge chair

COLLI

ENVIRONMENT Indoor

DIMENSIONS H: 92 cm / 36,2" SH: 40 cm / 15,7" AH: 61 cm / 24" W: 80 cm / 34,4" D: 82 cm / 32,2"