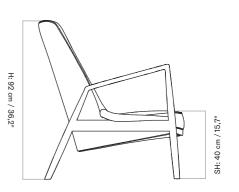

### PRODUCT TYPE Lounge chair

COLLI

ENVIRONMENT Indoor

DIMENSIONS H: 92 cm / 36,2" SH: 40 cm / 15,7" AH: 61 cm / 24" W: 80 cm / 34,4" D: 82 cm / 32,2"