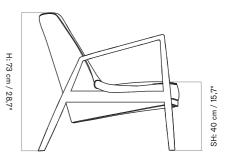

#### PRODUCT OPTIONS

NATURAL OAK

WALNUT

PRODUCT TYPE Lounge chair

COLLI

ENVIRONMENT Indoor

DIMENSIONS H: 73 cm / 28,7" SH: 40 cm / 15,7" AH: 61 cm / 24" W: 80 cm / 34,4" D: 77 cm / 30,3"

PRODUCTION PROCESS