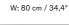

### PRODUCT TYPE Lounge chair

COLLI

ENVIRONMENT Indoor

DIMENSIONS H: 92 cm / 36,2" SH: 40 cm / 15,7" AH: 61 cm / 24" W: 80 cm / 34,4" D: 82 cm / 32,2"