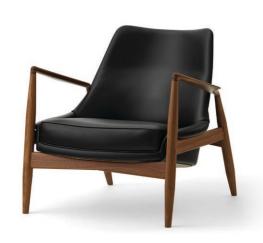

## THE SEAL LOUNGE CHAIR, HIGH BACK Designed by *Ib Kofod-Larsen*

Designed in 1952 by Ib Kofod-Larsen, The Seal showcases the Danish designer's attention to detail, comfort and organic forms to full effect. One of his best-known designs, the casually elegant chair invites relaxation thanks to its angled frame and cushioning seat and backrest.

## THE SEAL LOUNGE CHAIR, LOW BACK Designed by *Ib Kofod-Larsen*

Designed in 1952 by Ib Kofod-Larsen, The Seal showcases the Danish designer's attention to detail, comfort and organic forms to full effect. One of his best-known designs, the casually elegant chair invites relaxation thanks to its angled frame and cushioning seat and backrest.