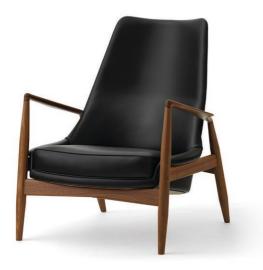

## THE SEAL LOUNGE CHAIR, LOW BACK Designed by *Ib Kofod-Larsen*

Designed in 1952 by Ib Kofod-Larsen, The Seal showcases the Danish designer's attention to detail, comfort and organic forms to full effect. One of his best-known designs, the casually elegant chair invites relaxation thanks to its angled frame and cushioning seat and backrest.

#### PRODUCT OPTIONS

NATURAL OAK

WALNUT

PRODUCT TYPE Lounge chair

COLLI

ENVIRONMENT Indoor

DIMENSIONS H: 73 cm / 28,7" SH: 40 cm / 15,7" AH: 61 cm / 24" W: 80 cm / 34,4" D: 77 cm / 30,3"

PRODUCTION PROCESS