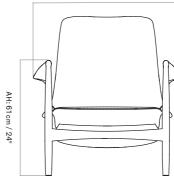

### PRODUCT TYPE Lounge chair

COLLI

ENVIRONMENT Indoor

DIMENSIONS H: 92 cm / 36,2" SH: 40 cm / 15,7" AH: 61 cm / 24" W: 80 cm / 34,4" D: 82 cm / 32,2"