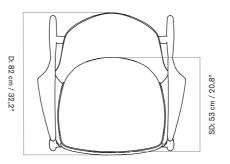

### PRODUCT TYPE Lounge chair

COLLI

ENVIRONMENT Indoor

DIMENSIONS H: 92 cm / 36,2" SH: 40 cm / 15,7" AH: 61 cm / 24" W: 80 cm / 34,4" D: 82 cm / 32,2"

#### PRODUCT OPTIONS

NATURAL OAK

WALNUT

PRODUCT TYPE Lounge chair

COLLI

ENVIRONMENT Indoor

DIMENSIONS H: 73 cm / 28,7" SH: 40 cm / 15,7" AH: 61 cm / 24" W: 80 cm / 34,4" D: 77 cm / 30,3"

PRODUCTION PROCESS