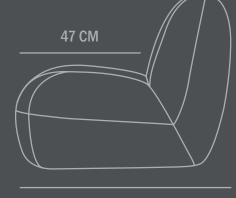

Dimensions: L70 / W80 / H72 CM Seat height: 34 CM / Seat depth: 47 CM

Backrest height: 28 CM Weight capacity: 150 Kgs

Country of origin: CN Product weight: 23 Kgs

Packaging:

Dimensions: L92 / W77 / H74 CM Total weight incl. product:28 Kgs