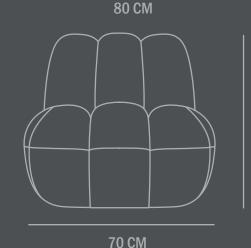

Dimensions: L70 / W80 / H72 CM Seat height: 34 CM / Seat depth: 47 CM

Backrest height: 28 CM Weight capacity: 150 Kgs

Country of origin: CN Product weight: 23 Kgs

Packaging:

Dimensions: L92 / W77 / H74 CM Total weight incl. product:28 Kgs