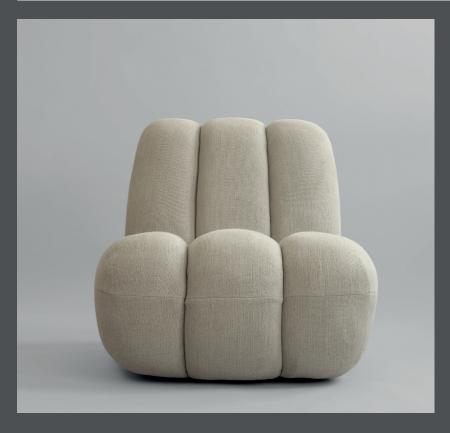

## **TOE CHAIR**

A tribute to 70s futuristic design and space age, Toe is a lounge chair with expressive aesthetics and high seating comfort. Characterized by a sculptural approach to furniture design, the Toe Chair has a thick fluted upholstery running from seat to back, creating a linear and voluminous shape. The open chair form gives a free and easy seating experience, while the special combination of different kinds of foam ensures an overall high seating comfort.

Designed by Kristian Sofus Hansen & Tommy Hyldahl.

**Product no: 244001** 

Type: Chair

Designer / Year of design:

Kristian Sofus Hansen & Tommy Hyldahl, 2020

Colour: Sand (8047-2) Material: Linen

Care instructions: Use a clean, damp cloth to soak up the liquid. Do not scrub the cloth and grind the stain into the fabric this will damaging the surface of the fabric. For the best results gently dab and lift the stains. For slightly more stubborn stains and, a mild detergent can be used. Never use a scourer as this will damage the surface of the linen. Use the soft side of a white colored cloth. Linen furniture is not suited to places in direct sunlight as the fabric can become sun damaged.