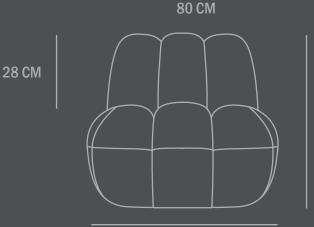

Dimensions: L70 / W80 / H72 CM Seat height: 34 CM / Seat depth: 47 CM

Backrest height: 28 CM Weight capacity: 150 Kgs

Country of origin: CN Product weight: 25 Kgs

Packaging:

Dimensions: L92 / W77 / H74 CM Total weight incl. product: 31 Kgs