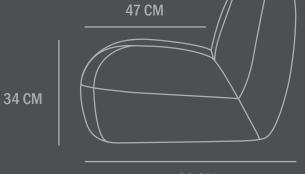

Dimensions: L70 / W80 / H72 CM Seat height: 34 CM / Seat depth: 47 CM

Backrest height: 28 CM Weight capacity: 150 Kgs

Country of origin: CN Product weight: 25 Kgs

Packaging:

Dimensions: L92 / W77 / H74 CM Total weight incl. product: 31 Kgs