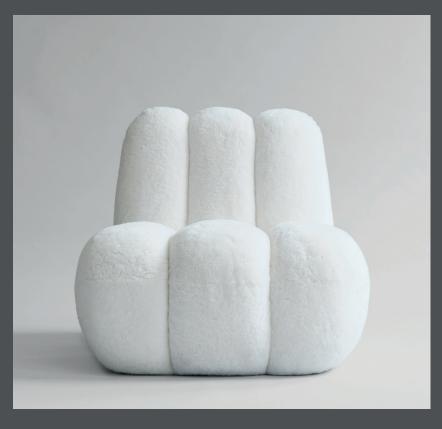

## **TOE CHAIR**

A tribute to 70s futuristic design and space age, Toe is a lounge chair with expressive aesthetics and high seating comfort. Characterized by a sculptural approach to furniture design, the Toe Chair has a thick fluted upholstery running from seat to back, creating a linear and voluminous shape. The open chair form gives a free and easy seating experience, while the special combination of different kinds of foam ensures an overall high seating comfort.

Toe Chair is available in seven different upholstery variations. Linen Chalk with a natural and textured look. Bouclé adding a chic and tactile feeling with three color options; Off White, Deep Taupe and Smoked Sand. Off-white Sheepskin for a soft and luxurious feeling, Sunproof Taupe for stains, sunlight and water resistant use and Nubuck Leather made from exquisite Italian Nubuck Leather, crafted with meticulous attention to details, exuding a sense of elegance with its velvety texture and supple feel.

Designed by Kristian Sofus Hansen & Tommy Hyldahl.

Product no: 233052

Type: Chair

Designer / Year of design:

Kristian Sofus Hansen & Tommy Hyldahl, 2022

Colour: Off-White Material: Sheepskin

Care instructions: It can be clean with both dry and wet cloth. If with wet cloth, temperature should be under 40 degrees. Use fur detergent to clean the sheep skin. It is very important to use clean water to make sure that no detergent is left. Use comb to comb the fur to the same direction to get the original look. Do not use it in direct sun.