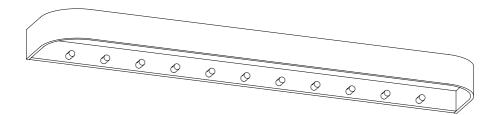

EPOCH SHELF W/RACK 118 Designed by *Nina Bruun* 

 1 x Spirit Level
 1 x Pencil
 1 x Driller
 1 x Ruller

Caution

Use screws and wall plugs that are suitable for the walls in your home. If you are uncertain as to which types of screws/wall plugs to use, you should ask your DIY store.

If the Epoch Shelf w/Rack is mounted according to the assembly instruction and the recomendations of screws and wall plugs, Epoch Shelf w/ Rack can handle up to 16 kg.

Care and maintenance

Congratulations on your new EPOCH SHELF W/ RACK by *Nina Bruun*.We hope you will enjoy using this item and follow these instructions to ensure correct installation. These instructions are provided for your safety.