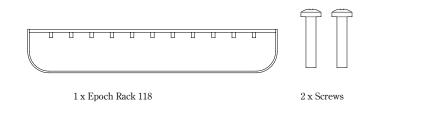

EPOCH SHELF W/RACK 118 Designed by *Nina Bruun* 

 1 x Spirit Level
 1 x Pencil
 1 x Driller
 1 x Ruller

Caution

Use screws and wall plugs that are suitable for the walls in your home. If you are uncertain as to which types of screws/wall plugs to use, you should ask your DIY store.