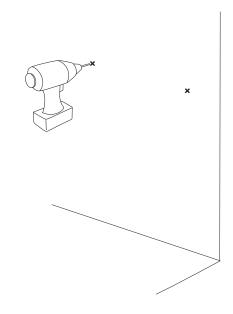

It is important that the instructions are read carefully and completely before assembling.

Please see care instructions on www.audocph.com.

EPOCH SHELF W/ RACK 118

2

Mark the hole distance and ensure the holes are in level before drilling.