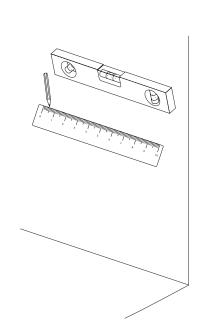

EPOCH SHELF W/RACK 118 Designed by *Nina Bruun* 

 1 x Spirit Level
 1 x Pencil
 1 x Driller
 1 x Ruller

Caution

Use screws and wall plugs that are suitable for the walls in your home. If you are uncertain as to which types of screws/wall plugs to use, you should ask your DIY store.

It is important that the instructions are read carefully and completely before assembling.

Please see care instructions on www.audocph.com.

EPOCH SHELF W/ RACK 118

2

Mark the hole distance and ensure the holes are in level before drilling.