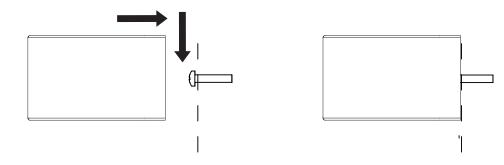

It is important that the instructions are read carefully and completely before assembling.

Please see care instructions on www.audocph.com.

EPOCH SHELF W/ RACK 118

2

Mark the hole distance and ensure the holes are in level before drilling.