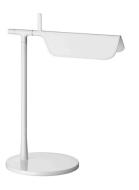

## **TAB LED T**

designed by Edward Barber & Jay Osgerby

Table luminaire providing direct lighting with adjustable head.