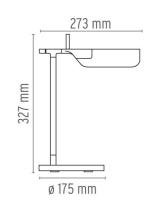

igned PMMA to avoid the Multi Shadow effect and dazzle. Head rotation  $\pm 45^{\circ}$ . **Technical description** 

**ELECTRICAL** 

**Emergency** Without

230 Voltage (V)

**PHYSICAL** 

Power cord Supply

Cord length (mm) 1600

**Construction material** Aluminum, PMMA

Weight (kg) 0.8





## **TAB LED T**

designed by Edward Barber & Jay Osgerby

Table luminaire providing direct lighting with adjustable head.



#### **DIMENSIONS**



## **CERTIFICATIONS**















# **TAB LED T** . Lamps



14 LED 3000K 425lm CRI80 - 7W

Lamp wattage:

7 W

Lamp category:

LED

Socket:

Special base

Color temperature (K):

3000 °K

Lamp type:

LED



## **TAB LED T**

designed by Edward Barber & Jay Osgerby

Table luminaire providing direct lighting with adjustable head.



## **DIMENSIONS**



## **CERTIFICATIONS**









IP 20