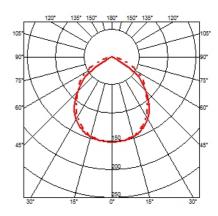

#### **TAB LED T**

Mounting Table

Lamps description 14 LED 3000K 425lm CRI80 - 7W

**Environment** Indoor

**Finish** White, Black

Table lamp. Body in painted pressofused aluminium. Multi-led diffuser in specially designed PMMA to avoid the Multi Shadow effect and dazzle. Head rotation  $\pm 45^{\circ}$ . **Technical description** 

# **TAB LED T** . Lamps

14 LED 3000K 425lm CRI80 - 7W

Lamp wattage:

7 W

Lamp category:

LED

Socket:

Special base

Color temperature (K):

3000 °K

Lamp type:

LED