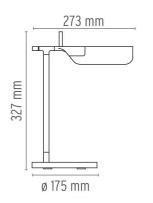

# FLOS

#### **TAB LED T**

Mounting Table

Lamps description 14 LED 3000K 425lm CRI80 - 7W

**Environment** Indoor

**Finish** White, Black

Table lamp. Body in painted pressofused aluminium. Multi-led diffuser in specially designed PMMA to avoid the Multi Shadow effect and dazzle. Head rotation  $\pm 45^{\circ}$ . **Technical description** 

**ELECTRICAL** 

**Emergency** Without

230 Voltage (V)

**PHYSICAL** 

Power cord Supply

Cord length (mm) 1600

**Construction material** Aluminum, PMMA

Weight (kg) 0.8





## **TAB LED T**

designed by Edward Barber & Jay Osgerby

Table luminaire providing direct lighting with adjustable head.



#### **DIMENSIONS**



## **CERTIFICATIONS**















# **TAB LED T** . Lamps



14 LED 3000K 425lm CRI80 - 7W

Lamp wattage:

7 W

Lamp category:

LED

Socket:

Special base

Color temperature (K):

3000 °K

Lamp type:

LED



## **TAB LED T**

designed by Edward Barber & Jay Osgerby

Table luminaire providing direct lighting with adjustable head.



## **DIMENSIONS**



## **CERTIFICATIONS**









IP 20