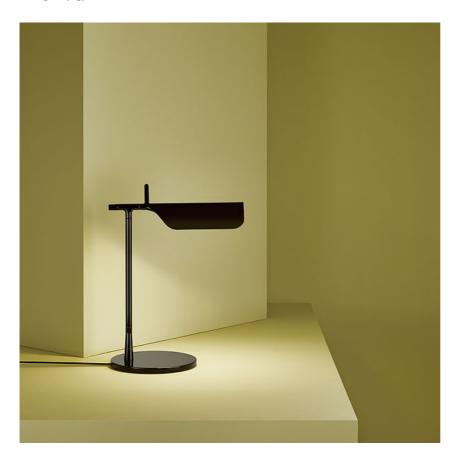

## **TAB LED T**

designed by Edward Barber & Jay Osgerby

Table luminaire providing direct lighting with adjustable head.