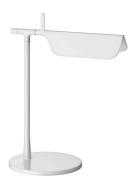

#### **TAB LED T**

Mounting Table

Lamps description 14 LED 3000K 425lm CRI80 - 7W

**Environment** Indoor

**Finish** White, Black

Table lamp. Body in painted pressofused aluminium. Multi-led diffuser in specially designed PMMA to avoid the Multi Shadow effect and dazzle. Head rotation  $\pm 45^{\circ}$ . **Technical description** 