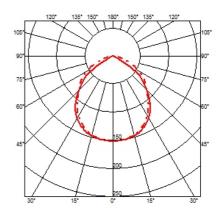

## **TAB LED T**

designed by Edward Barber & Jay Osgerby

Table luminaire providing direct lighting with adjustable head.