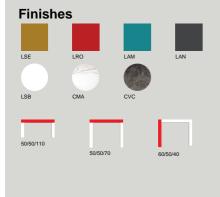

### Material

Rising lacquered steel frame on high pressure laminate top, black edge