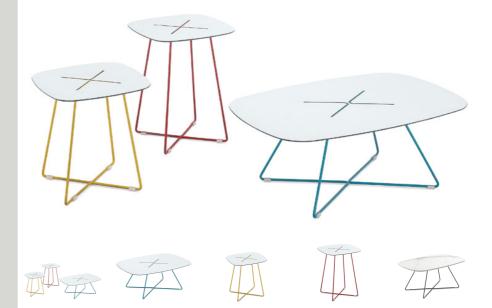

## Cross-Qa/Qb/R

This table is linear and essential. It seems that its shape has directly come from the designer's sheet of paper and has faithfully followed his outline. The metal round rod base is stylistic and functional at the same time: it supports the top and simultaneously the latter emerges from the white laminate leaving a graphic mark in the centre.