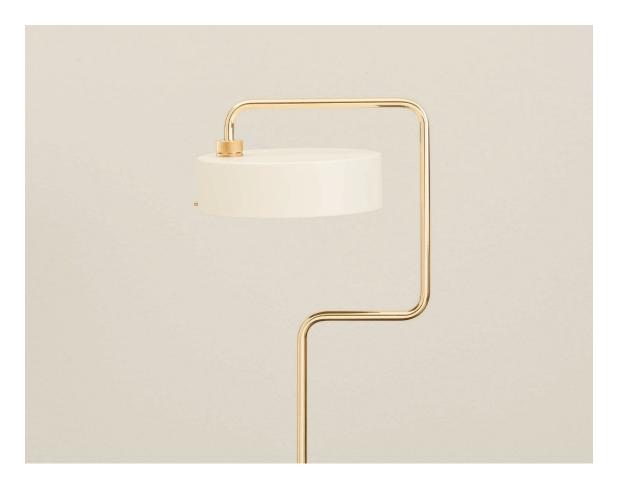

# PETITE MACHINE

Petite Machine Floor in Oyster White.

# PETITE MACHINE FLOOR

The Petite Machine series is a family of table, floor, wall and ceiling lamps. They are suitable for decorating all kinds of rooms and meet all lighting needs. The inspiration for the Petite Machine is about playing with movement and distances between the two circular meetings of the tube and the mounting. The design is also strongly inspired by lamp design of the 1930s and 1950s. The color palette is inspired by the 1950's but with a reference to the clarity of contemporary colors. The Petite Machine collection is manufactured by Made By Hand in Denmark, with the utmost attention to detailing and finish.