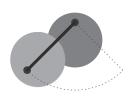

#### Functions

Lamp shade turns 180 degrees Pipe turns 90 degrees

Bulb not included.

H108 x W32 cm

L29 x W38 x H112 cm

Topview: The shade turns 180°

Top view: The pipe turns 90°