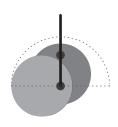

#### **Functions**

Lamp shade turns 180 degrees Pipe turns 90 degrees

Bulb not included.

H52 x W33 cm

L30 x W39 x H57 cm

Topview: The shade turns 180°

Top view: The pipe turns 90°