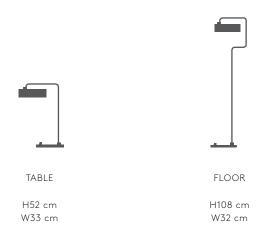

#### Measurements

H52 x W33 cm Shade: Ø20,7 x H6 cm Base: Ø21,1 x H2,3 cm

CE-Certified IP20, E14 Socket, max 40W

### Measurements

H108 x W32 cm Shade: Ø20,7 x H6 cm Base: Ø21,1 x H2,3 cm

CE-Certified IP20, E14 Socket, max 40W