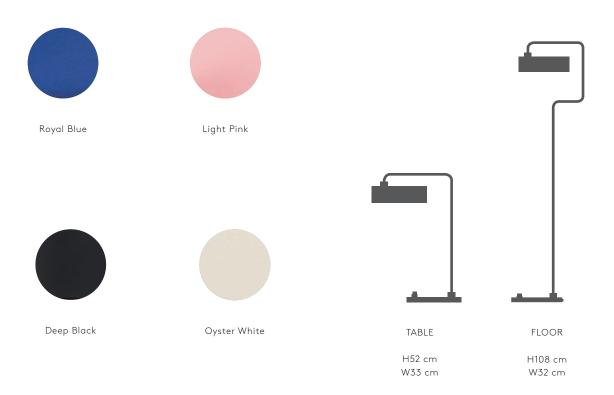

# **TONES**

# PETITE MACHINE MODELS

# **COLOUR TONES**

#### Measurements

H52 x W33 cm Shade: Ø20,7 x H6 cm Base: Ø21,1 x H2,3 cm

CE-Certified IP20, E14 Socket, max 40W

### Measurements

H108 x W32 cm Shade: Ø20,7 x H6 cm Base: Ø21,1 x H2,3 cm

CE-Certified IP20, E14 Socket, max 40W