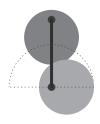

#### **Functions**

Lamp shade turns 180 degrees Pipe turns 90 degrees

Bulb not included.

H52 x W33 cm

L30 x W39 x H57 cm

Topview: The shade turns 180°

Top view: The pipe turns 90°