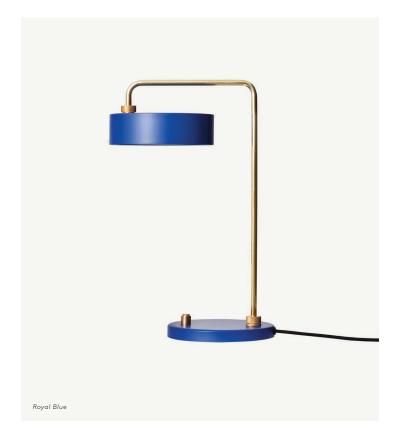

# PETITE MACHINE TABLE

The Petite Machine series is a family of table, floor, wall and ceiling lamps. They are suitable for decorating all kinds of rooms and meet all lighting needs. The inspiration for the Petite Machine is about playing with movement and distances between the two circular meetings of the tube and the mounting. The design is also strongly inspired by lamp design of the 1930s and 1950s. The color palette is inspired by the 1950's but with a reference to the clarity of contemporary colors. The Petite Machine collection is manufactured by Made By Hand in Denmark, with the utmost attention to detailing and finish.

#### Description

Powder coated steel shade and base. Polished tube and details in brass. Comes with 1,8 meter cord

#### Desian

Studio Flemming Lindholdt, 2014