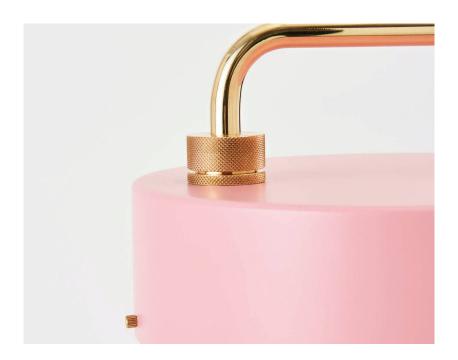

# PETITE MACHINE DETAILS

Base - Brass detail and cord finish.

Shade - Brass details

#### Description

Powder coated steel shade and base. Polished tube and details in brass. Comes with 1,8 meter cord