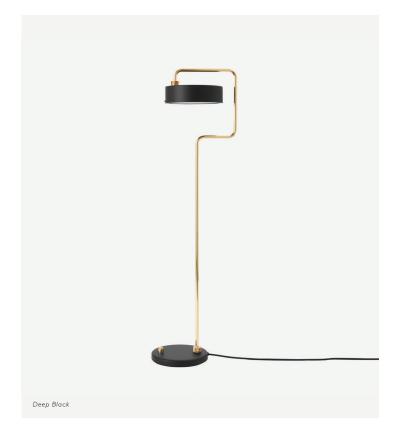

# PETITE MACHINE FLOOR

The Petite Machine series is a family of table, floor, wall and ceiling lamps. They are suitable for decorating all kinds of rooms and meet all lighting needs. The inspiration for the Petite Machine is about playing with movement and distances between the two circular meetings of the tube and the mounting. The design is also strongly inspired by lamp design of the 1930s and 1950s. The color palette is inspired by the 1950's but with a reference to the clarity of contemporary colors. The Petite Machine collection is manufactured by Made By Hand in Denmark, with the utmost attention to detailing and finish.

#### Description

Powder coated steel shade and base. Polished tube and details in brass. Comes with 1,8 meter cord

### Measurements

H108 x W32 cm Shade: Ø20,7 x H6 cm Base: Ø21,1 x H2,3 cm

CE-Certified IP20, E14 Socket, max 40W