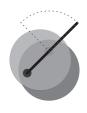

#### **Functions**

Lamp shade turns 180 degrees Pipe turns 90 degrees

#### Functions

Lamp shade turns 180 degrees Pipe turns 90 degrees

Bulb not included.

H108 x W32 cm

L29 x W38 x H112 cm

Topview: The shade turns 180°

Top view: The pipe turns 90°