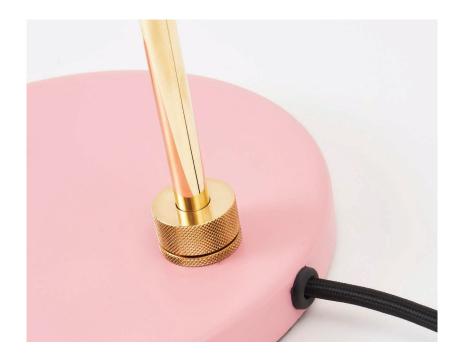

# PETITE MACHINE DETAILS

Base - Brass detail and cord finish.

Shade - Brass details

#### Description

Powder coated steel shade and base. Polished tube and details in brass. Comes with 1,8 meter cord