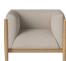

# Dive series

Designed by Busetti Garuti Redaelli, Italy

Busetti Garuti Redaelli have created the elegant Dive armchair, drawing inspiration from both Scandinavian and Italian design traditions. The result is a minimal expression with luxurious tactility. A solid oak frame with beautiful cigar-shaped legs and an elegant, full grain leather band supporting the generous cushions that invite you to dive right in – just like the name suggests. All cushions have removable covers, and all components can be replaced over time, if needed, allowing your Dive to endure for generations.

# Dive Armchair

### 02-031-01