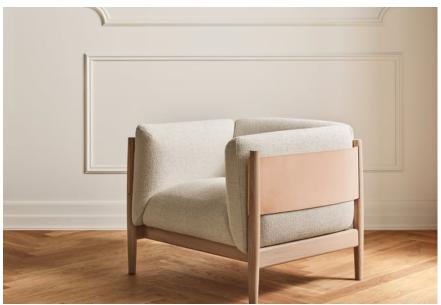

# Dive series

Designed by Busetti Garuti Redaelli, Italy

Busetti Garuti Redaelli have created the elegant Dive armchair, drawing inspiration from both Scandinavian and Italian design traditions. The result is a minimal expression with luxurious tactility. A solid oak frame with beautiful cigar-shaped legs and an elegant, full grain leather band supporting the generous cushions that invite you to dive right in – just like the name suggests. All cushions have removable covers, and all components can be replaced over time, if needed, allowing your Dive to endure for generations.

# Dive Armchair

## Dive Armchair

Depth Height 86 cm 74 cm

Width Producer

97.50 cm Actona Poland Sp. z o.o.

Wood due diligence

Frame, Plywood, Composite, Pinus nigra, Turkey