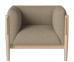

# Dive series

Designed by Busetti Garuti Redaelli, Italy

Busetti Garuti Redaelli have created the elegant Dive armchair, drawing inspiration from both Scandinavian and Italian design traditions. The result is a minimal expression with luxurious tactility. A solid oak frame with beautiful cigar-shaped legs and an elegant, full grain leather band supporting the generous cushions that invite you to dive right in – just like the name suggests. All cushions have removable covers, and all components can be replaced over time, if needed, allowing your Dive to endure for generations.

# Dive Armchair