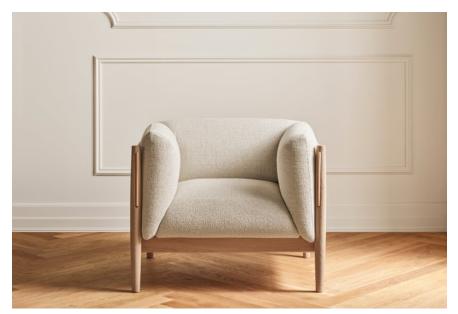

# Dive series

Designed by Busetti Garuti Redaelli, Italy

Busetti Garuti Redaelli have created the elegant Dive armchair, drawing inspiration from both Scandinavian and Italian design traditions. The result is a minimal expression with luxurious tactility. A solid oak frame with beautiful cigar-shaped legs and an elegant, full grain leather band supporting the generous cushions that invite you to dive right in – just like the name suggests. All cushions have removable covers, and all components can be replaced over time, if needed, allowing your Dive to endure for generations.

# Dive Armchair

## Dive Armchair

Depth Height 86 cm 74 cm

Width Producer

97.50 cm Actona Poland Sp. z o.o.

Wood due diligence

Frame, Plywood, Composite, Pinus nigra, Turkey