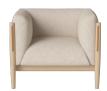

# Dive Armchair

## Dive Armchair

Depth Height 86 cm 74 cm

Width Producer

97.50 cm Actona Poland Sp. z o.o.

Wood due diligence

Frame, Plywood, Composite, Pinus nigra, Turkey