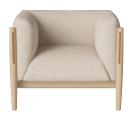

# Dive Armchair

## Dive Armchair

Depth Height 86 cm 74 cm

Width Producer

97.50 cm Actona Poland Sp. z o.o.

Wood due diligence

Frame, Plywood, Composite, Pinus nigra, Turkey