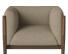

# Dive series

Designed by Busetti Garuti Redaelli, Italy

Busetti Garuti Redaelli have created the elegant Dive armchair, drawing inspiration from both Scandinavian and Italian design traditions. The result is a minimal expression with luxurious tactility. A solid oak frame with beautiful cigar-shaped legs and an elegant, full grain leather band supporting the generous cushions that invite you to dive right in – just like the name suggests. All cushions have removable covers, and all components can be replaced over time, if needed, allowing your Dive to endure for generations.

# Dive Armchair