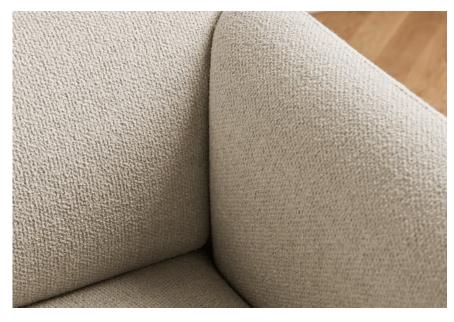

# Dive series

Designed by Busetti Garuti Redaelli, Italy

Busetti Garuti Redaelli have created the elegant Dive armchair, drawing inspiration from both Scandinavian and Italian design traditions. The result is a minimal expression with luxurious tactility. A solid oak frame with beautiful cigar-shaped legs and an elegant, full grain leather band supporting the generous cushions that invite you to dive right in – just like the name suggests. All cushions have removable covers, and all components can be replaced over time, if needed, allowing your Dive to endure for generations.