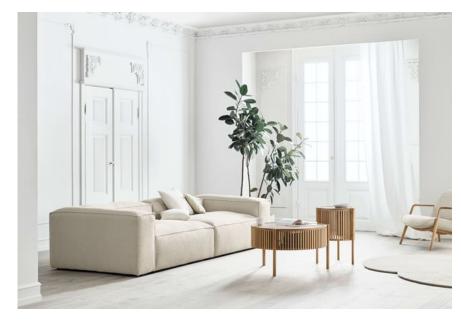

# Story series

Designed by Anna Karnov & Clara Mahler, Denmark

Story is an elegant series of handmade side, coffee and bar tables. Each design features the distinctively airy front formed by the elegant wooden columns. Transparent enough to show off your favourite items or just covered enough to conceal them behind the playful front. The designers behind it, Anna Karnov & Clara Mahler, wanted to create a long-lasting design that meets changing needs and wishes. Emphasised by quality craftsmanship and the natural oak that changes character over the years and makes each table unique with its own original and beautiful story. The tables are made of FSC-certified wood and each table is assembled with six bolts that are creatively hidden from the naked eye.

# Story Coffee Table Ø83 cm