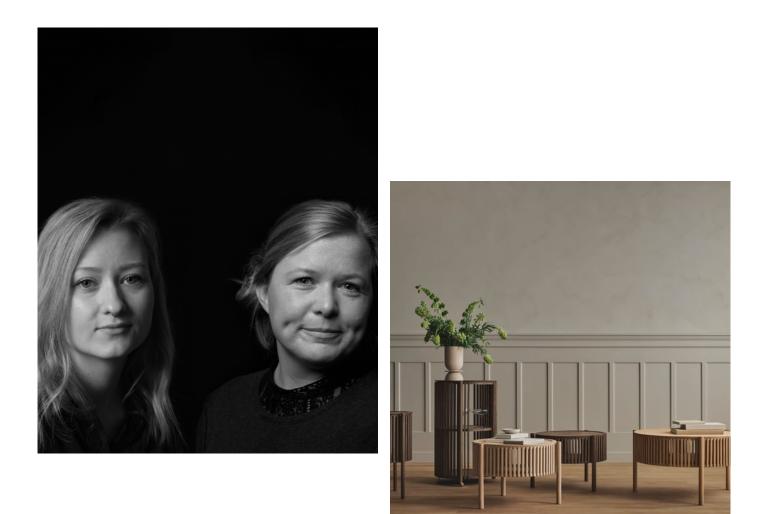

# Story series

Designed by Anna Karnov & Clara Mahler, Denmark

Story is an elegant series of handmade side, coffee and bar tables. Each design features the distinctively airy front formed by the elegant wooden columns. Transparent enough to show off your favourite items or just covered enough to conceal them behind the playful front. The designers behind it, Anna Karnov & Clara Mahler, wanted to create a long-lasting design that meets changing needs and wishes. Emphasised by quality craftsmanship and the natural oak that changes character over the years and makes each table unique with its own original and beautiful story. The tables are made of FSC-certified wood and each table is assembled with six bolts that are creatively hidden from the naked eye.

#### Meet the designer

The Danish design duo, Anna Karnov and Clara Mahler, are driven by the creation of a cohesion and connection between their products and the user. Their designs need to be long-lasting as well as being flexible in terms of function and aesthetics. Among other things, the designer duo use the subtlety and ephemerality of time as an element in their design process and as a sustainable and timeless parameter in the end product. That's why they use materials that age gracefully and don't allow themselves to be inspired by fleeting trends. They want their designs to stand the test of time and be able to tell their own story. And this is the idea behind every single design that comes from the hand of the design duo.