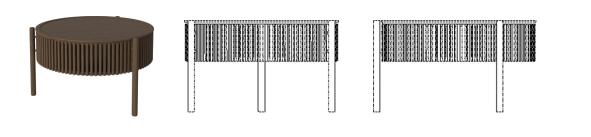

# Story series

Designed by Anna Karnov & Clara Mahler, Denmark

Story is an elegant series of handmade side, coffee and bar tables. Each design features the distinctively airy front formed by the elegant wooden columns. Transparent enough to show off your favourite items or just covered enough to conceal them behind the playful front. The designers behind it, Anna Karnov & Clara Mahler, wanted to create a long-lasting design that meets changing needs and wishes. Emphasised by quality craftsmanship and the natural oak that changes character over the years and makes each table unique with its own original and beautiful story. The tables are made of FSC-certified wood and each table is assembled with six bolts that are creatively hidden from the naked eye.

# Story Coffee Table Ø83 cm