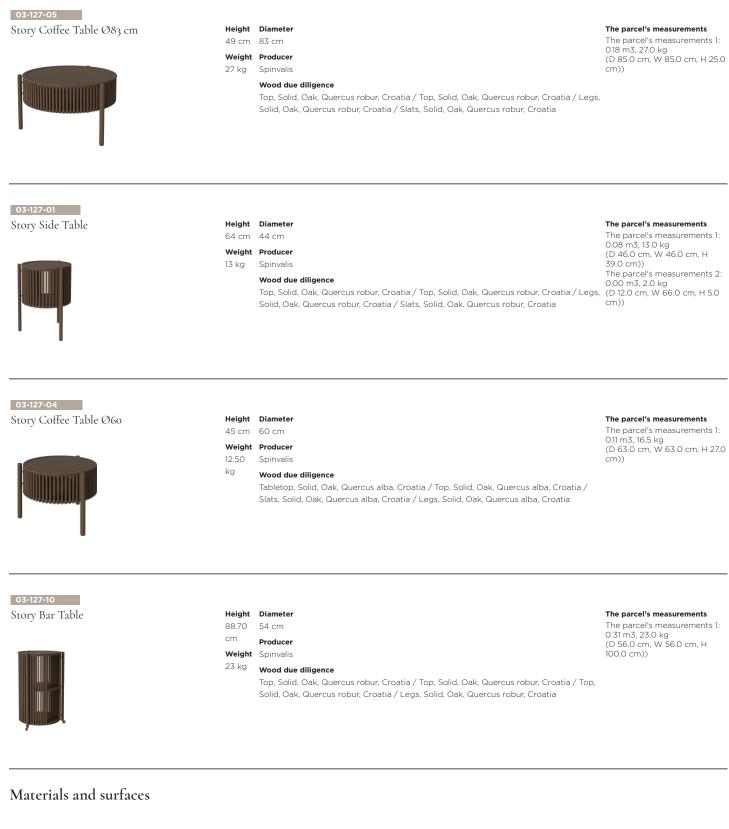

03-127-05

# Story Coffee Table Ø83 cm

## Specifications

| Country of origin                                                                                                                                                           | Assembly                                                                                  | Height | Weight | Diameter | Producer  |
|-----------------------------------------------------------------------------------------------------------------------------------------------------------------------------|-------------------------------------------------------------------------------------------|--------|--------|----------|-----------|
| Croatia                                                                                                                                                                     | Legs/Base to be mounted                                                                   | 49 cm  | 27 kg  | 83 cm    | Spinvalis |
| Wood due diligence                                                                                                                                                          | The parcel's measurements                                                                 |        |        |          |           |
| Top, Solid, Oak, Quercus robur, Croatia / Top, Solid, Oak, Quercus robur, Croatia / Legs, Solid, Oak, Quercus<br>robur, Croatia / Slats, Solid, Oak, Quercus robur, Croatia | The parcel's measurements 1: 0.18<br>m3, 27.0 kg<br>(D 85.0 cm, W 85.0 cm, H 25.0<br>cm)) |        |        |          |           |