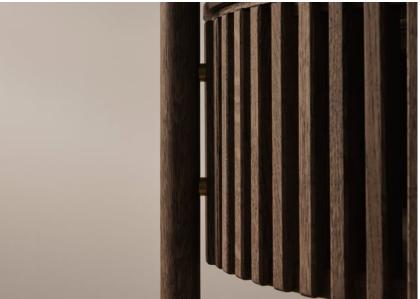

# Story series

Designed by Anna Karnov & Clara Mahler, Denmark

Story is an elegant series of handmade side, coffee and bar tables. Each design features the distinctively airy front formed by the elegant wooden columns. Transparent enough to show off your favourite items or just covered enough to conceal them behind the playful front. The designers behind it, Anna Karnov & Clara Mahler, wanted to create a long-lasting design that meets changing needs and wishes. Emphasised by quality craftsmanship and the natural oak that changes character over the years and makes each table unique with its own original and beautiful story. The tables are made of FSC-certified wood and each table is assembled with six bolts that are creatively hidden from the naked eye.