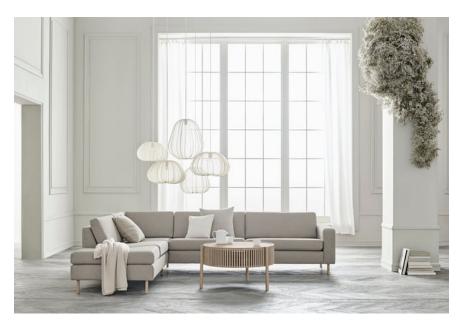

# Story series

Designed by Anna Karnov & Clara Mahler, Denmark

Story is an elegant series of handmade side, coffee and bar tables. Each design features the distinctively airy front formed by the elegant wooden columns. Transparent enough to show off your favourite items or just covered enough to conceal them behind the playful front. The designers behind it, Anna Karnov & Clara Mahler, wanted to create a long-lasting design that meets changing needs and wishes. Emphasised by quality craftsmanship and the natural oak that changes character over the years and makes each table unique with its own original and beautiful story. The tables are made of FSC-certified wood and each table is assembled with six bolts that are creatively hidden from the naked eye.

# Story Coffee Table Ø83 cm