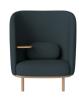

# Fuuga Armchair

## Specifications

|                  | Assembly                   | Depth           | Width                  | Height                                                                                                                             | Seat depth                                                                       |  |
|------------------|----------------------------|-----------------|------------------------|------------------------------------------------------------------------------------------------------------------------------------|----------------------------------------------------------------------------------|--|
| origin<br>Poland | Legs/Base to be<br>mounted | 80 cm           | 92 cm                  | 86 cm                                                                                                                              | 55 cm                                                                            |  |
| Seat height      | Max weight Armrest         |                 | Producer               | Wood due diligence                                                                                                                 | The parcel's measurements                                                        |  |
| 45 cm            | capacity<br>110 kg         | height<br>70 cm | FurnMaster Sp z<br>o.o | Base, Solid, Oak, Quercus robur, Poland / Frame, Solid, Walnut, Juglans nigra, Poland / Legs, Solid, Walnut, Juglans nigra, Poland | The parcel's measurements 1: 0.49 m3, 25.0 kg (D 85.0 cm, W 97.0 cm, H 60.0 cm)) |  |

## 02-124-01

Fuuga Armchair

Depth Seat height

80 cm 45 cm

Width Max weight capacity

92 cm 110 ka

Height Armrest height 86 cm 70 cm

Seat Producer