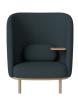

# Fuuga Armchair

## 02-124-01

Fuuga Armchair

Depth Seat height

80 cm 45 cm

Width Max weight capacity

92 cm 110 ka

Height Armrest height 86 cm 70 cm

Seat Producer