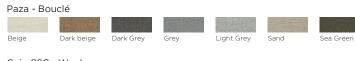

d / Construction, Solid, Beech, Fagus sylvetica, Poland / Construction, Solid, Pine, Pinus sylvestris, Poland / Construction, Particle board, Particle board, Germany / Construction, Fiberboard, Fiberboard, Poland / Construction, Plywood, Mix wood, Kazakhstan / Cardboard, Cardboard, Poland

## The parcel's

measurements

The parcel's measurements 1: 1.93 m3, 70.0 kg (D 90.0 cm, W 165.0 cm, H 130.0 cm))

## Materials and surfaces

## London - Flat woven Nantes - Flat woven Antracit Blue Grev Liaht beige Steel Grev Memory - Coarse woven Linea - Velvet Beige Stone Grey Monza - Bouclé Beige \_ight Grey Soil - Flat woven Cool grey Qual - Wool Dark beige Light Grey Melange Revi - Recycled fibres Antracit Beige Vilme - Bouclé

## Materials and surfaces

## Baize - Flat woven



## Laine - Wool





## Gaja C2C - Wool

| Dark blue | Dark brown | Dark green | Dark grey | Light Brown | Light Grey |
|-----------|------------|------------|-----------|-------------|------------|
| green     |            |            |           |             |            |

## Mira - Coarse woven



## Sira - Coarse woven



## Step Melange - Flat woven



## Tie - Coarse woven



## Bergamo - Flat woven



## Base