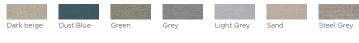

Quercus robur, Poland / Construction, Solid, Beech, Fagus sylvetica, Poland / Construction, Solid, Pine, Pinus sylvestris, Poland / Construction, Particle board, Particle board, Germany / Construction, Fiberboard, Fiberboard, Poland / Construction, Plywood, Mix wood, Kazakhstan / Cardboard, Cardboard, Poland

## The parcel's

measurements

The parcel's measurements 1: 1.93 m3, 70.0 kg (D 90.0 cm, W 165.0 cm, H 130.0 cm))

## Materials and surfaces

## London - Flat woven Nantes - Flat woven Antracit Blue Grev Liaht beige Steel Grev Memory - Coarse woven Linea - Velvet Beige Stone Grey Monza - Bouclé Beige \_ight Grey Soil - Flat woven Cool grey Qual - Wool Dark beige Light Grey Melange Revi - Recycled fibres Antracit Beige Vilme - Bouclé

## Materials and surfaces

## Baize - Flat woven



## Laine - Wool





## Gaja C2C - Wool

| Dark blue | Dark brown | Dark green | Dark grey | Light Brown | Light Grey |
|-----------|------------|------------|-----------|-------------|------------|
| green     |            |            |           |             |            |

## Mira - Coarse woven



## Sira - Coarse woven



## Step Melange - Flat woven



## Tie - Coarse woven



## Bergamo - Flat woven



## Base