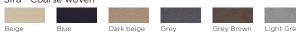

asurements

The parcel's measurements 1: 1.93 m3, 70.0 kg (D 90.0 cm, W 165.0 cm, H 130.0 cm))

## Materials and surfaces

## London - Flat woven Nantes - Flat woven Antracit Blue Grev Liaht beige Steel Grev Memory - Coarse woven Linea - Velvet Beige Stone Grey Monza - Bouclé Beige \_ight Grey Soil - Flat woven Cool grey Qual - Wool Dark beige Light Grey Melange Revi - Recycled fibres Antracit Beige Vilme - Bouclé

## Materials and surfaces

## Baize - Flat woven



## Laine - Wool





## Gaja C2C - Wool

| Dark blue | Dark brown | Dark green | Dark grey | Light Brown | Light Grey |
|-----------|------------|------------|-----------|-------------|------------|
| green     |            |            |           |             |            |

## Mira - Coarse woven



## Sira - Coarse woven



## Step Melange - Flat woven



## Tie - Coarse woven



## Bergamo - Flat woven



## Base