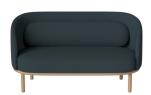

## 01-073-01

Fuuga 2 seater sofa

Width Seat depth

160 cm 55 cm

Depth Armrest height 80 cm 70 cm

Height Producer

86 cm FurnMaster Sp z o.o

Seat Wood due diligence

## 01-073-05

Fuuga 3 seater sofa

Width Seat depth

215 cm 55 cm

Depth Armrest height

80 cm 70 cm

Height Producer

86 cm FurnMaster Sp z o.o