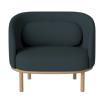

# Fuuga Armchair

## Specifications

|                  | Assembly                   | Depth           | Width                  | Height                                                                                                                             | Seat depth                                                                       |  |
|------------------|----------------------------|-----------------|------------------------|------------------------------------------------------------------------------------------------------------------------------------|----------------------------------------------------------------------------------|--|
| origin<br>Poland | Legs/Base to be<br>mounted | 80 cm           | 92 cm                  | 86 cm                                                                                                                              | 55 cm                                                                            |  |
| Seat height      | Max weight Armrest         |                 | Producer               | Wood due diligence                                                                                                                 | The parcel's measurements                                                        |  |
| 45 cm            | capacity<br>110 kg         | height<br>70 cm | FurnMaster Sp z<br>o.o | Base, Solid, Oak, Quercus robur, Poland / Frame, Solid, Walnut, Juglans nigra, Poland / Legs, Solid, Walnut, Juglans nigra, Poland | The parcel's measurements 1: 0.49 m3, 25.0 kg (D 85.0 cm, W 97.0 cm, H 60.0 cm)) |  |

## 02-124-01

Fuuga Armchair

Depth Seat height

80 cm 45 cm

Width Max weight capacity

92 cm 110 ka

Height Armrest height 86 cm 70 cm

Seat Producer