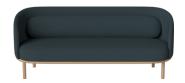

## 01-073-05

Fuuga 3 seater sofa

Width Seat depth

215 cm 55 cm

Depth Armrest height

80 cm 70 cm

Height Producer

86 cm FurnMaster Sp z o.o

## 01-073-01

Fuuga 2 seater sofa

Width Seat depth

160 cm 55 cm

Depth Armrest height 80 cm 70 cm

Height Producer

86 cm FurnMaster Sp z o.o

Seat Wood due diligence