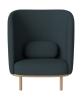

# Fuuga Armchair

## Specifications

|                  | Assembly                   | Depth           | Width                  | Height                                                                                                                             | Seat depth                                                                       |  |
|------------------|----------------------------|-----------------|------------------------|------------------------------------------------------------------------------------------------------------------------------------|----------------------------------------------------------------------------------|--|
| origin<br>Poland | Legs/Base to be<br>mounted | 80 cm           | 92 cm                  | 86 cm                                                                                                                              | 55 cm                                                                            |  |
| Seat height      | Max weight Armrest         |                 | Producer               | Wood due diligence                                                                                                                 | The parcel's measurements                                                        |  |
| 45 cm            | capacity<br>110 kg         | height<br>70 cm | FurnMaster Sp z<br>o.o | Base, Solid, Oak, Quercus robur, Poland / Frame, Solid, Walnut, Juglans nigra, Poland / Legs, Solid, Walnut, Juglans nigra, Poland | The parcel's measurements 1: 0.49 m3, 25.0 kg (D 85.0 cm, W 97.0 cm, H 60.0 cm)) |  |

## 02-124-01

Fuuga Armchair

Depth Seat height

80 cm 45 cm

Width Max weight capacity

92 cm 110 ka

Height Armrest height 86 cm 70 cm

Seat Producer