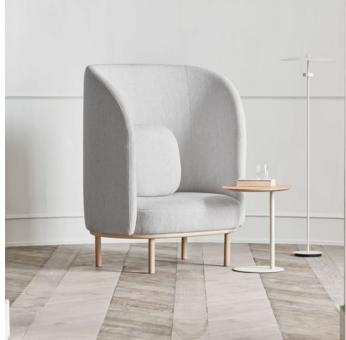

# Fuuga Armchair

## 02-124-01

Fuuga Armchair

Depth Seat height

80 cm 45 cm

Width Max weight capacity

92 cm 110 ka

Height Armrest height 86 cm 70 cm

Seat Producer