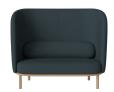

# Fuuga Armchair

## 02-124-01

Fuuga Armchair

Depth Seat height

80 cm 45 cm

Width Max weight capacity

92 cm 110 ka

Height Armrest height 86 cm 70 cm

Seat Producer