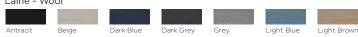

and / Construction, Solid, Beech, Fagus sylvetica, Poland / Construction, Solid, Pine, Pinus sylvestris, Poland / Construction, Particle board, Particle board, Germany / Construction, Fiberboard, Fiberboard, Poland / Construction, Plywood, Mix wood, Kazakhstan / Cardboard, Cardboard, Poland

## The parcel's

measurements

The parcel's measurements 1: 1.93 m3, 70.0 kg (D 90.0 cm, W 165.0 cm, H 130.0 cm))

## Materials and surfaces

## London - Flat woven Nantes - Flat woven Antracit Blue Grev Liaht beige Steel Grev Memory - Coarse woven Linea - Velvet Beige Stone Grey Monza - Bouclé Beige \_ight Grey Soil - Flat woven Cool grey Qual - Wool Dark beige Light Grey Melange Revi - Recycled fibres Antracit Beige Vilme - Bouclé

## Materials and surfaces

## Baize - Flat woven



## Laine - Wool





## Gaja C2C - Wool

| Dark blue | Dark brown | Dark green | Dark grey | Light Brown | Light Grey |
|-----------|------------|------------|-----------|-------------|------------|
| green     |            |            |           |             |            |

## Mira - Coarse woven



## Sira - Coarse woven



## Step Melange - Flat woven



## Tie - Coarse woven



## Bergamo - Flat woven



## Base