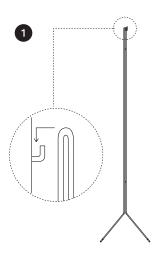

Mount the frame on the wall. Make sure the hook is fastened securely in your wall. Use an adequate wall plug or chose another hook if needed.

Place the mirror in the mounted frame.

Secure the mirror. Make sure the hook catches the L-shaped screw on the back preventing the mirror from falling over.