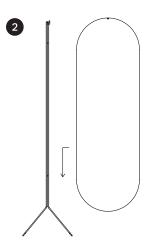

Mount the frame on the wall. Make sure the hook is fastened securely in your wall. Use an adequate wall plug or chose another hook if needed.

Place the mirror in the mounted frame.

Secure the mirror. Make sure the hook catches the L-shaped screw on the back preventing the mirror from falling over.