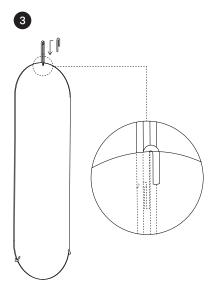

Mount the frame on the wall. Make sure the hook is fastened securely in your wall. Use an adequate wall plug or chose another hook if needed.

Place the mirror in the mounted frame.

Secure the mirror. Make sure the hook catches the L-shaped screw on the back preventing the mirror from falling over.