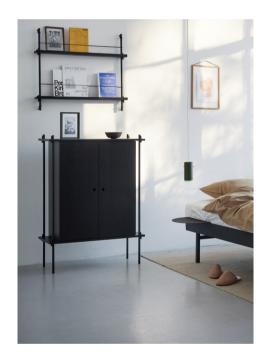

#### **Product Description**

Introducing two new storage additions to the MOEBE Shelving System.

Double Height Cabinets - just like a regular cabinet, but bigger. The new Double Height Cabinets fit seamlessly into the MOEBE Shelving System, and greatly expand the storage capacity by allowing for up to seven internal shelves to be added.

Double Length Cabinet Shelves - to bring two cabinets together. Whether regular-sized or double-height, you can now bring two cabinets side-by-side, combining them with a shared top panel that doubles as its own shelf.

Both are available in oak, smoked oak, and black, and can be integrated into existing Shelving Systems.

The MOEBE Shelving System. Endlessly adaptable, component-based, and built to last a lifetime.