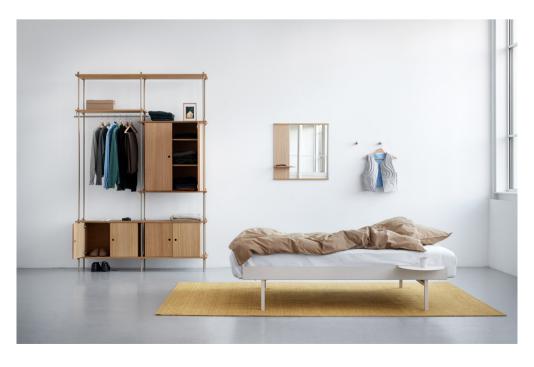

#### **Product Description**

Introducing two new storage additions to the MOEBE Shelving System.

Double Height Cabinets - just like a regular cabinet, but bigger. The new Double Height Cabinets fit seamlessly into the MOEBE Shelving System, and greatly expand the storage capacity by allowing for up to seven internal shelves to be added.

Double Length Cabinet Shelves - to bring two cabinets together. Whether regular-sized or double-height, you can now bring two cabinets side-by-side, combining them with a shared top panel that doubles as its own shelf.

Both are available in oak, smoked oak, and black, and can be integrated into existing Shelving Systems.

The MOEBE Shelving System. Endlessly adaptable, component-based, and built to last a lifetime.