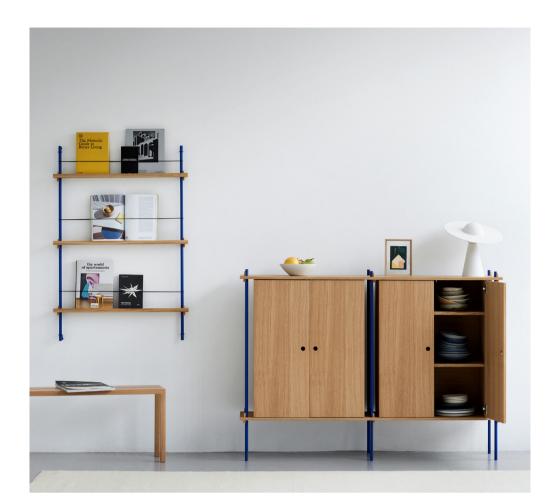

#### **Product Description**

Introducing two new storage additions to the MOEBE Shelving System.

Double Height Cabinets - just like a regular cabinet, but bigger. The new Double Height Cabinets fit seamlessly into the MOEBE Shelving System, and greatly expand the storage capacity by allowing for up to seven internal shelves to be added.

Double Length Cabinet Shelves - to bring two cabinets together. Whether regular-sized or double-height, you can now bring two cabinets side-by-side, combining them with a shared top panel that doubles as its own shelf.

Both are available in oak, smoked oak, and black, and can be integrated into existing Shelving Systems.

The MOEBE Shelving System. Endlessly adaptable, component-based, and built to last a lifetime.