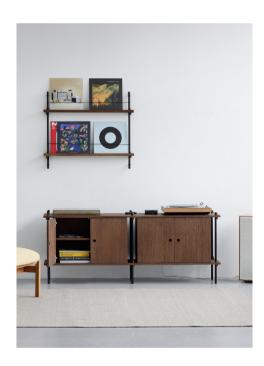

#### **Product Description**

Introducing two new storage additions to the MOEBE Shelving System.

Double Height Cabinets - just like a regular cabinet, but bigger. The new Double Height Cabinets fit seamlessly into the MOEBE Shelving System, and greatly expand the storage capacity by allowing for up to seven internal shelves to be added.

Double Length Cabinet Shelves - to bring two cabinets together. Whether regular-sized or double-height, you can now bring two cabinets side-by-side, combining them with a shared top panel that doubles as its own shelf.

Both are available in oak, smoked oak, and black, and can be integrated into existing Shelving Systems.

The MOEBE Shelving System. Endlessly adaptable, component-based, and built to last a lifetime.