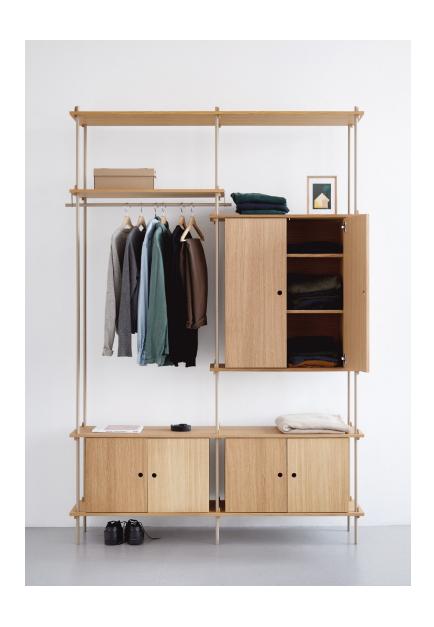

#### **Product Description**

Introducing two new storage additions to the MOEBE Shelving System.

Double Height Cabinets - just like a regular cabinet, but bigger. The new Double Height Cabinets fit seamlessly into the MOEBE Shelving System, and greatly expand the storage capacity by allowing for up to seven internal shelves to be added.

Double Length Cabinet Shelves - to bring two cabinets together. Whether regular-sized or double-height, you can now bring two cabinets side-by-side, combining them with a shared top panel that doubles as its own shelf.

Both are available in oak, smoked oak, and black, and can be integrated into existing Shelving Systems.

The MOEBE Shelving System. Endlessly adaptable, component-based, and built to last a lifetime.