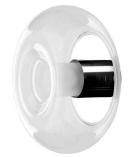

## **FONTANELLA LARGE**

Federico Peri, 2022

Two materials: metal and glass, as in the historic tradition of FontanaArte. The metal acts as a base and contains the light source while the glass, the true protagonist of the project, is expertly worked by skilled craftsmen in a process of fusion between a portion of transparent glass and a satin one from which the light diffuses. Fontanella is formed by the union of two glasses: the internal tube is threaded, sandblasted and finally joined with the bubble-shaped blown glass. What makes the processing particularly refined is the manual joining of the two parts, which requires the skillful technique of a craftsman. Furthermore, the glass, which has always been the material par excellence of the FontanaArte product, is the most crystalline on the market. The use of light bulbs, dimmable and not dimmable, for the biggest energy saving, complete the contemporaneity of this FontanaArte piece.

Wall an ceiling lamp with dimmable diffused light. Galvanized metal frame. Borisilicate blown glass diffuser. Light source not included.

PRODUCT NAME FONTANELLA LARGE

MATERIAL glass, galvanized metal

COLOUR Glossy black