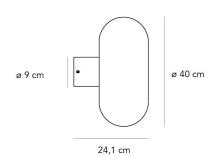

Wall an ceiling lamp with dimmable diffused light. Galvanized metal frame. Borisilicate blown glass diffuser. Light source not included.

PRODUCT NAME FONTANELLA LARGE

MATERIAL glass, galvanized metal

COLOUR Glossy black