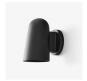

# Solid <sup>SC104</sup> Space Copenhagen 2025

Product description Wall lamp

#### Environment Indoor/outdoor

Material Aluminium and glass.

# Production process

The lamp is made of painted die-cast aluminium. All variants include a clear cut glass diffuser.