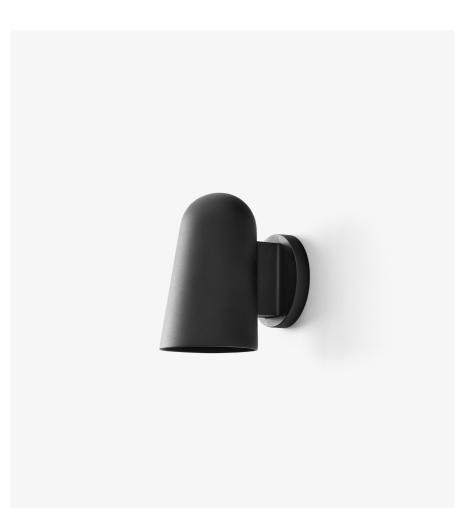

# Solid <sup>SC104</sup> Space Copenhagen 2025

Product description Wall lamp

#### Environment Indoor/outdoor

Material Aluminium and glass.

# Production process

The lamp is made of painted die-cast aluminium. All variants include a clear cut glass diffuser.