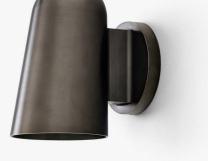

# Solid <sup>SC105</sup> Space Copenhagen 2025

**Environment** Outdoor

**Material** Brass and glass.

# Production process

For the bronzed brass version, the lamp is made of die-cast brass with an anodised bronzed surface. All variants include a clear cut glass diffuser.