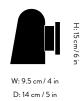

### Dimensions

W: 9.5 cm / 4 in H: 15 cm / 6 in D: 14 cm / 5 in

**Weight** 0.7 kg

**Voltage** 220-240V - 50Hz

**Light source** GU10 Max 5 Watt LED Bulb not included.