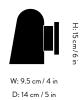

### Dimensions

W: 9.5 cm / 4 in H: 15 cm / 6 in D: 14 cm / 5 in

**Weight** 0.7 kg

**Voltage** 220-240V - 50Hz

**Light source** GU10 Max 5 Watt LED Bulb not included.