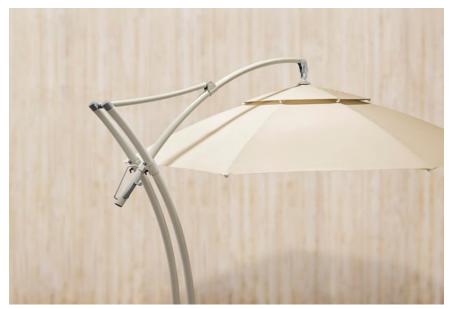

## Cape series

Designed by BOLIA Design Team, Denmark

The Cape Parasol features a modern design with a large round canopy that stands out to any patio or garden. Its innovative side leg allows for maximum space efficiency, letting you arrange furniture without the hindrance of a centre pole. With an adjustable canopy angle, you can easily adapt to the sun's position, ensuring optimal shade throughout the day. Designed with optimal air circulation in mind, it allows a gentle breeze to flow through, keeping your area comfortable. Included is a protective cover, and with its durable aluminium frame, the Cape parasol is lightweight yet resilient, making it perfect for long-lasting use season after season.

### Materials and surfaces