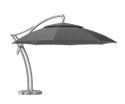

## Cape series

Designed by BOLIA Design Team, Denmark

The Cape Parasol features a modern design with a large round canopy that stands out to any patio or garden. Its innovative side leg allows for maximum space efficiency, letting you arrange furniture without the hindrance of a centre pole. With an adjustable canopy angle, you can easily adapt to the sun's position, ensuring optimal shade throughout the day. Designed with optimal air circulation in mind, it allows a gentle breeze to flow through, keeping your area comfortable. Included is a protective cover, and with its durable aluminium frame, the Cape parasol is lightweight yet resilient, making it perfect for long-lasting use season after season.

# Cape Parasol