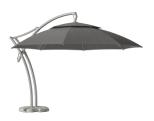

## Cape series

Designed by BOLIA Design Team, Denmark

The Cape Parasol features a modern design with a large round canopy that stands out to any patio or garden. Its innovative side leg allows for maximum space efficiency, letting you arrange furniture without the hindrance of a centre pole. With an adjustable canopy angle, you can easily adapt to the sun's position, ensuring optimal shade throughout the day. Designed with optimal air circulation in mind, it allows a gentle breeze to flow through, keeping your area comfortable. Included is a protective cover, and with its durable aluminium frame, the Cape parasol is lightweight yet resilient, making it perfect for long-lasting use season after season.

# Cape Parasol