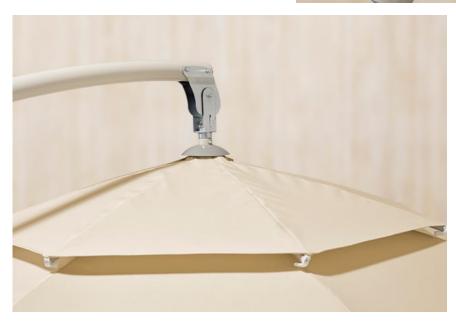

## Cape series

Designed by BOLIA Design Team, Denmark

The Cape Parasol features a modern design with a large round canopy that stands out to any patio or garden. Its innovative side leg allows for maximum space efficiency, letting you arrange furniture without the hindrance of a centre pole. With an adjustable canopy angle, you can easily adapt to the sun's position, ensuring optimal shade throughout the day. Designed with optimal air circulation in mind, it allows a gentle breeze to flow through, keeping your area comfortable. Included is a protective cover, and with its durable aluminium frame, the Cape parasol is lightweight yet resilient, making it perfect for long-lasting use season after season.

### Materials and surfaces