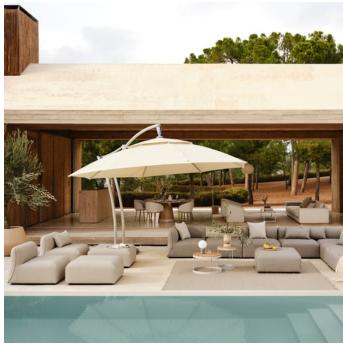

## Cape series

Designed by BOLIA Design Team, Denmark

The Cape Parasol features a modern design with a large round canopy that stands out to any patio or garden. Its innovative side leg allows for maximum space efficiency, letting you arrange furniture without the hindrance of a centre pole. With an adjustable canopy angle, you can easily adapt to the sun's position, ensuring optimal shade throughout the day. Designed with optimal air circulation in mind, it allows a gentle breeze to flow through, keeping your area comfortable. Included is a protective cover, and with its durable aluminium frame, the Cape parasol is lightweight yet resilient, making it perfect for long-lasting use season after season.

# Cape Parasol