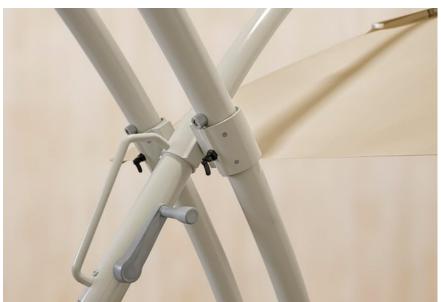

## Cape series

Designed by BOLIA Design Team, Denmark

The Cape Parasol features a modern design with a large round canopy that stands out to any patio or garden. Its innovative side leg allows for maximum space efficiency, letting you arrange furniture without the hindrance of a centre pole. With an adjustable canopy angle, you can easily adapt to the sun's position, ensuring optimal shade throughout the day. Designed with optimal air circulation in mind, it allows a gentle breeze to flow through, keeping your area comfortable. Included is a protective cover, and with its durable aluminium frame, the Cape parasol is lightweight yet resilient, making it perfect for long-lasting use season after season.

### Materials and surfaces