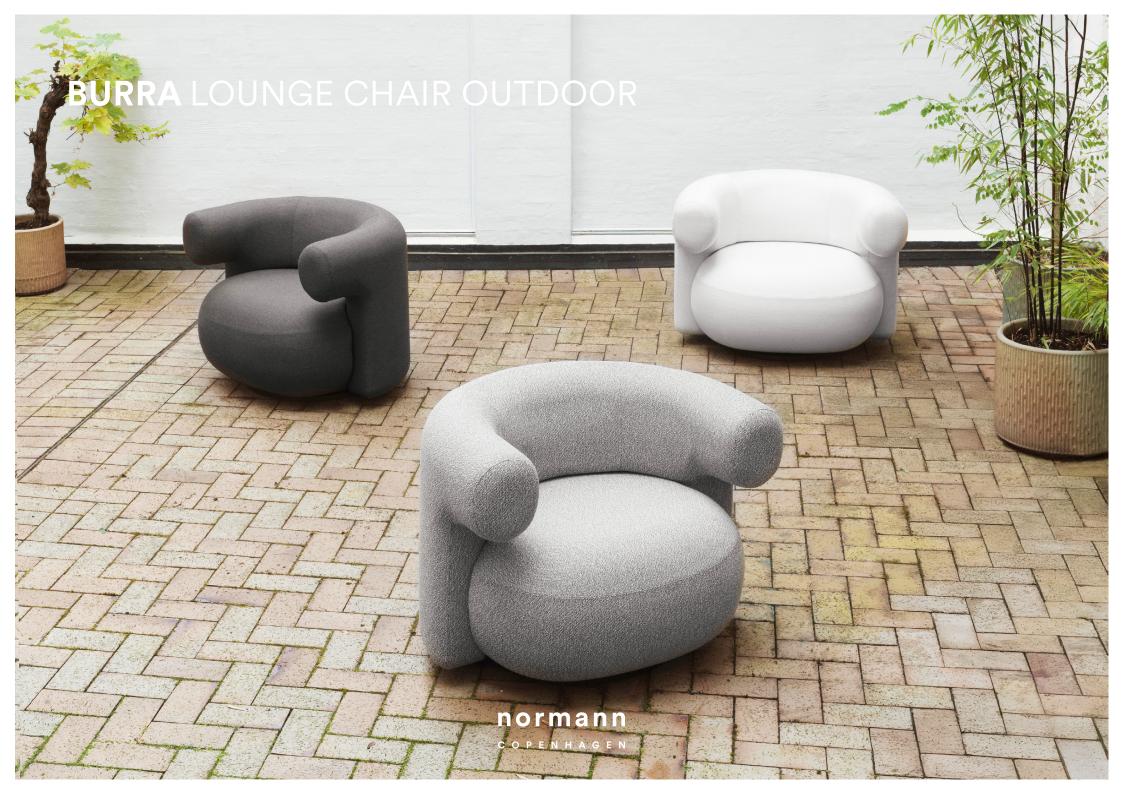

# BURRA LOUNGE CHAIR VENTURES OUTSIDE

Simon Legald's iconic, burrata-inspired Burra Lounge Chair now brings its signature comfort and sculptural elegance to the great outdoors. Designed for durability, this new outdoor version retains the enveloping embrace and organic silhouette of the original while incorporating materials crafted for open-air environments.

### Description

Designed for a diversity of alfresco environments, the Burra Lounge Chair for outdoor retains the signature comfort and sculptural silhouette of the original while incorporating materials crafted for open-air environments. The rounded seat is fitted with a return swivel function for additional mobility. Comes with a protective cover to protect the chair when not in use. The base of Burra is made from FSC<sup>TM</sup> certified (FSC-C163461) wood and wood from other controlled sources.