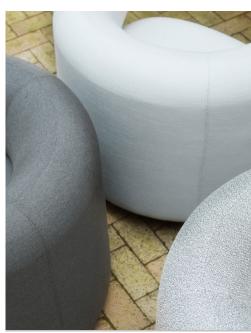

## **MATERIAL OPTIONS**

**Upholstery** (all available in several colors)

Sunbrella: Wander, Savane and Natté

The listed upholstery options come in a wide range of colors. See our Material Guide for color references.