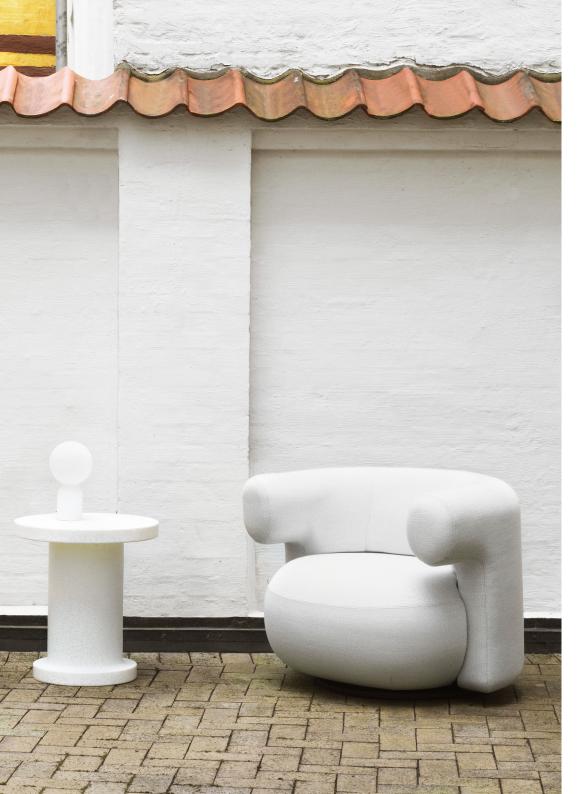

# BURRA LOUNGE CHAIR VENTURES OUTSIDE

Simon Legald's iconic, burrata-inspired Burra Lounge Chair now brings its signature comfort and sculptural elegance to the great outdoors. Designed for durability, this new outdoor version retains the enveloping embrace and organic silhouette of the original while incorporating materials crafted for open-air environments.

### Description

Designed for a diversity of alfresco environments, the Burra Lounge Chair for outdoor retains the signature comfort and sculptural silhouette of the original while incorporating materials crafted for open-air environments. The rounded seat is fitted with a return swivel function for additional mobility. Comes with a protective cover to protect the chair when not in use. The base of Burra is made from FSC<sup>TM</sup> certified (FSC-C163461) wood and wood from other controlled sources.

#### Construction

Burra Lounge Chair comprises a steel reinforcement structure that provides stability and strength, while a combination of elastic bands, hard molded foam, and soft molded foam ensures soft seating comfort. Burra has a swivel function with the possibility of an optional return swivel function for additional mobility. The base of Burra is made from FSC™ certified (FSC-C163461) wood and wood from other controlled sources. Upholstery: Choose between Sunbrella outdoor fabrics: Natté, Savane or Wander. Cover included.