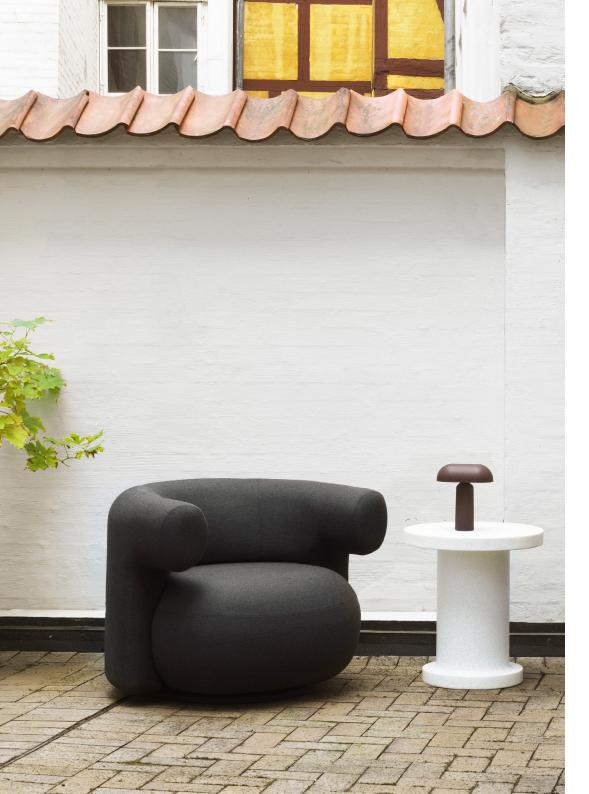

# BURRA LOUNGE CHAIR VENTURES OUTSIDE

Simon Legald's iconic, burrata-inspired Burra Lounge Chair now brings its signature comfort and sculptural elegance to the great outdoors. Designed for durability, this new outdoor version retains the enveloping embrace and organic silhouette of the original while incorporating materials crafted for open-air environments.

### Description

Designed for a diversity of alfresco environments, the Burra Lounge Chair for outdoor retains the signature comfort and sculptural silhouette of the original while incorporating materials crafted for open-air environments. The rounded seat is fitted with a return swivel function for additional mobility. Comes with a protective cover to protect the chair when not in use. The base of Burra is made from FSC<sup>TM</sup> certified (FSC-C163461) wood and wood from other controlled sources.