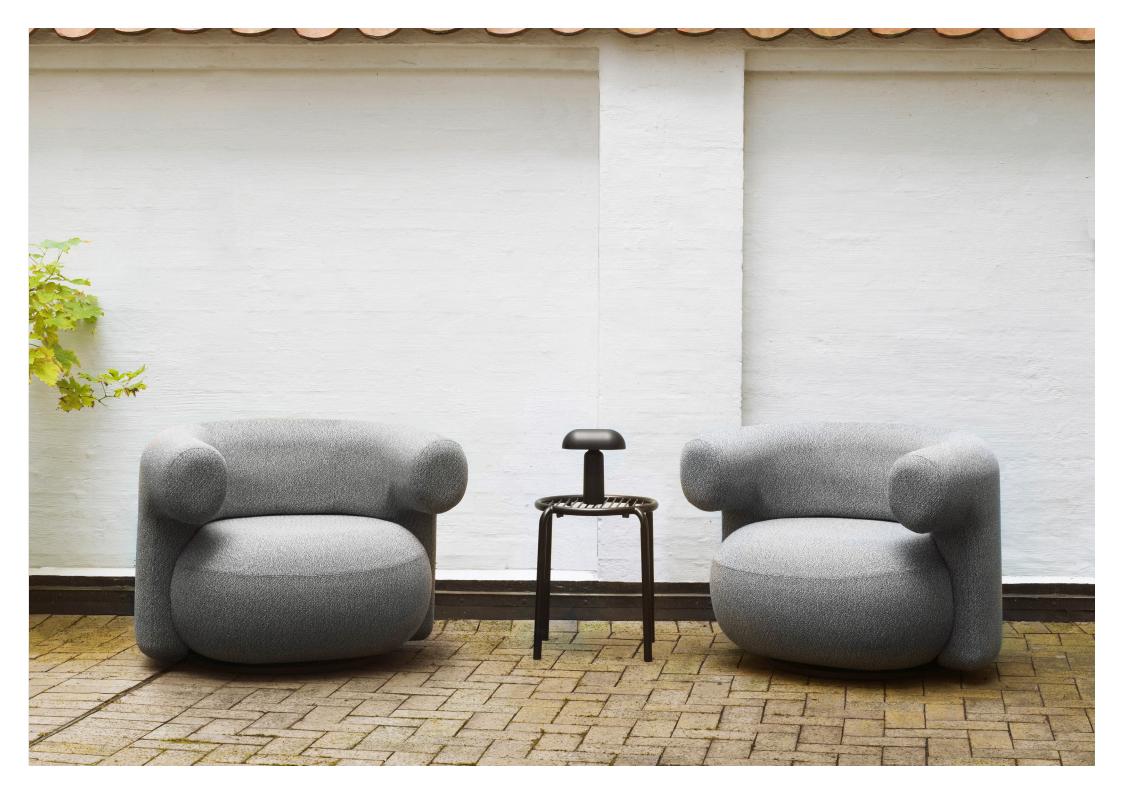

# BURRA LOUNGE CHAIR VENTURES OUTSIDE

Simon Legald's iconic, burrata-inspired Burra Lounge Chair now brings its signature comfort and sculptural elegance to the great outdoors. Designed for durability, this new outdoor version retains the enveloping embrace and organic silhouette of the original while incorporating materials crafted for open-air environments.

### Description

Designed for a diversity of alfresco environments, the Burra Lounge Chair for outdoor retains the signature comfort and sculptural silhouette of the original while incorporating materials crafted for open-air environments. The rounded seat is fitted with a return swivel function for additional mobility. Comes with a protective cover to protect the chair when not in use. The base of Burra is made from FSC<sup>TM</sup> certified (FSC-C163461) wood and wood from other controlled sources.

#### Construction

Burra Lounge Chair comprises a steel reinforcement structure that provides stability and strength, while a combination of elastic bands, hard molded foam, and soft molded foam ensures soft seating comfort. Burra has a swivel function with the possibility of an optional return swivel function for additional mobility. The base of Burra is made from FSC™ certified (FSC-C163461) wood and wood from other controlled sources. Upholstery: Choose between Sunbrella outdoor fabrics: Natté, Savane or Wander. Cover included.