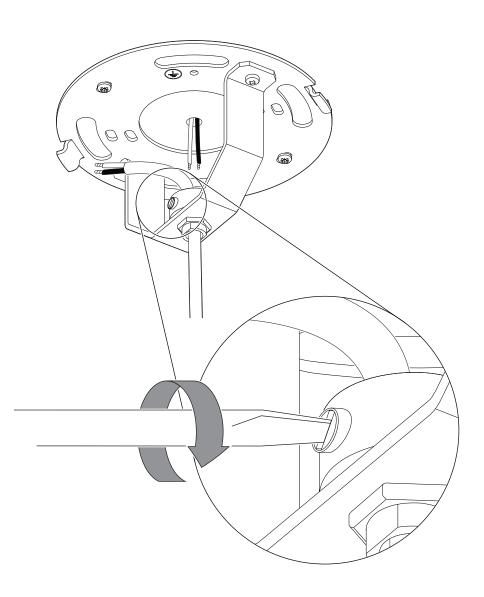

As ceiling materials vary, screws for ceiling fixation are not included. For advice on a suitable screw system for your ceiling, contact your local specialised dealer. Ceiling fixing/hanging must be carried out by a qualified person, since wrong fixation may cause injury or damage.

The product must not be modified in any way. HAY accepts no responsibility for any products that have been modified or tampered with. If the external flexible cable or cord of this luminaire is damaged, it should be exclusively replaced by a qualified electrician in order to avoid an electrical hazard. This lamp is designed for indoor use only.