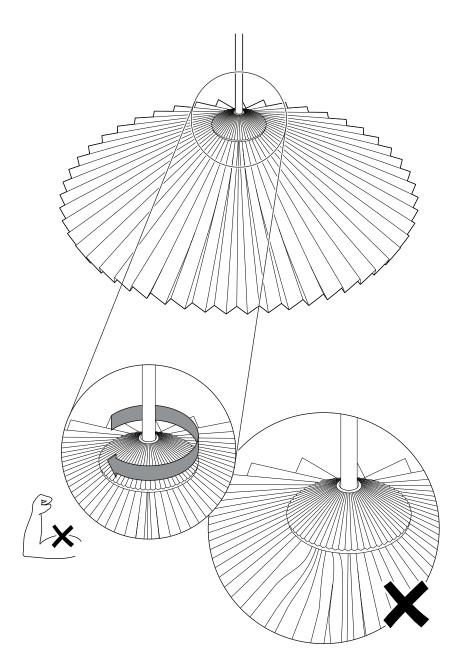

As ceiling materials vary, screws for ceiling fixation are not included. For advice on a suitable screw system for your ceiling, contact your local specialised dealer. Ceiling fixing/hanging must be carried out by a qualified person, since wrong fixation may cause injury or damage.

The product must not be modified in any way. HAY accepts no responsibility for any products that have been modified or tampered with. If the external flexible cable or cord of this luminaire is damaged, it should be exclusively replaced by a qualified electrician in order to avoid an electrical hazard. This lamp is designed for indoor use only.