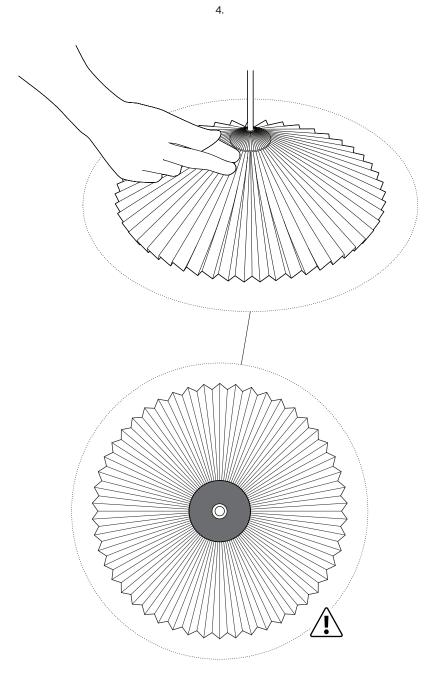

As ceiling materials vary, screws for ceiling fixation are not included. For advice on a suitable screw system for your ceiling, contact your local specialised dealer. Ceiling fixing/hanging must be carried out by a qualified person, since wrong fixation may cause injury or damage.

The product must not be modified in any way. HAY accepts no responsibility for any products that have been modified or tampered with. If the external flexible cable or cord of this luminaire is damaged, it should be exclusively replaced by a qualified electrician in order to avoid an electrical hazard. This lamp is designed for indoor use only.