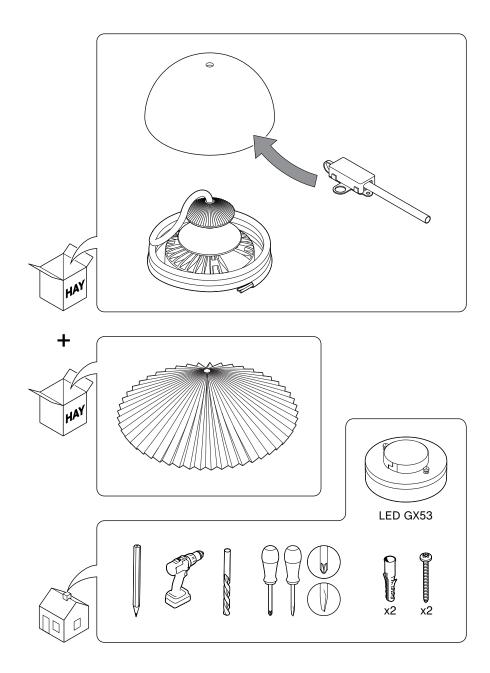

## TECHNICAL DATA

This product is fitted with a GX53 bulb fitting. HAY recommends using this product only with LED bulbs.

FITTING TYPE | LED GX53 POWER (W) | MAX. 8W COLOUR TEMPERATURE | Warm white

HAY will not accept any responsibility for any accidents, injuries or damages that occur due to the use of incorrect bulbs.

As ceiling materials vary, screws for ceiling fixation are not included. For advice on a suitable screw system for your ceiling, contact your local specialised dealer. Ceiling fixing/hanging must be carried out by a qualified person, since wrong fixation may cause injury or damage.