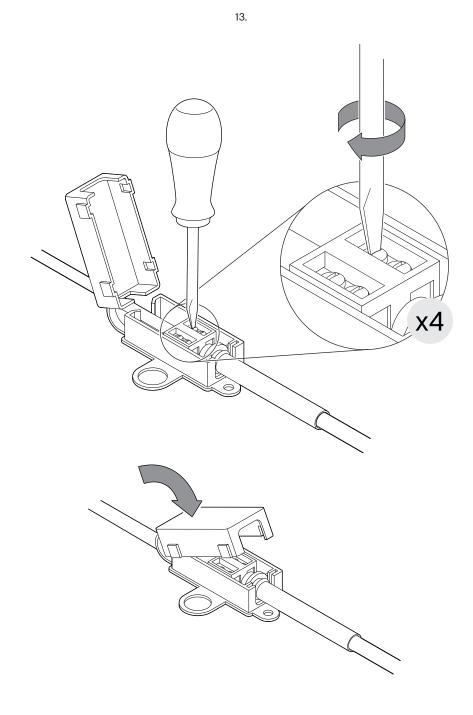

## ATTENTION

Ensure that the power supply to the circuit has clearly been turned OFF before installing the product. In some countries, electrical installation must be carried out by authorised electricians/ contractors; please check with your local authority for guidance.

As ceiling materials vary, screws for ceiling fixation are not included. For advice on a suitable screw system for your ceiling, contact your local specialised dealer. Ceiling fixing/hanging must be carried out by a qualified person, since wrong fixation may cause injury or damage.

The product must not be modified in any way. HAY accepts no responsibility for any products that have been modified or tampered with. If the external flexible cable or cord of this luminaire is damaged, it should be exclusively replaced by a qualified electrician in order to avoid an electrical hazard. This lamp is designed for indoor use only.