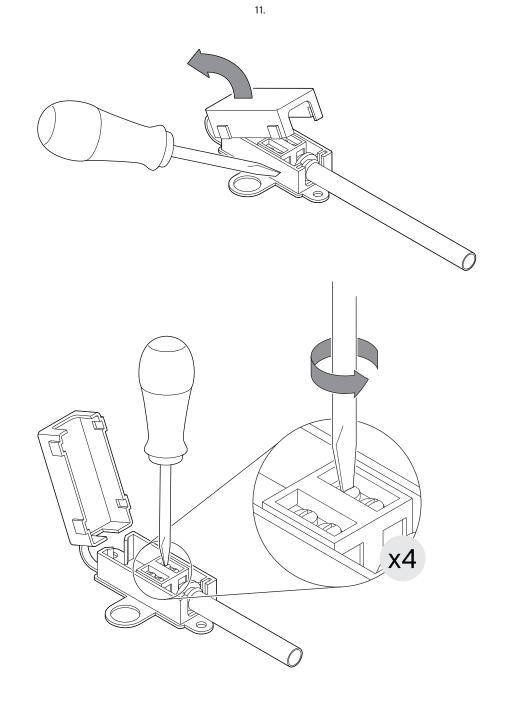

The product must not be modified in any way. HAY accepts no responsibility for any products that have been modified or tampered with. If the external flexible cable or cord of this luminaire is damaged, it should be exclusively replaced by a qualified electrician in order to avoid an electrical hazard. This lamp is designed for indoor use only.