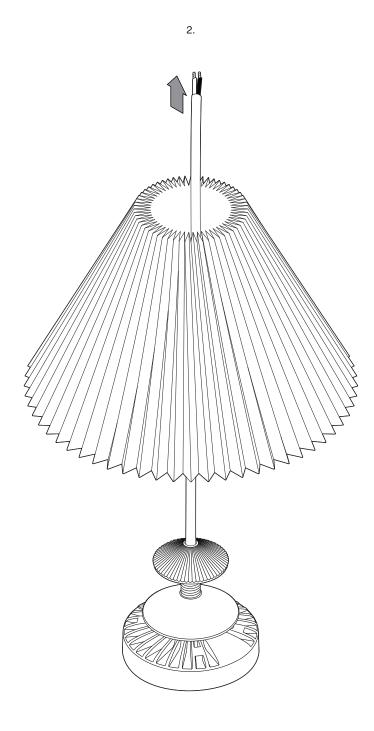

As ceiling materials vary, screws for ceiling fixation are not included. For advice on a suitable screw system for your ceiling, contact your local specialised dealer. Ceiling fixing/hanging must be carried out by a qualified person, since wrong fixation may cause injury or damage.

The product must not be modified in any way. HAY accepts no responsibility for any products that have been modified or tampered with. If the external flexible cable or cord of this luminaire is damaged, it should be exclusively replaced by a qualified electrician in order to avoid an electrical hazard. This lamp is designed for indoor use only.