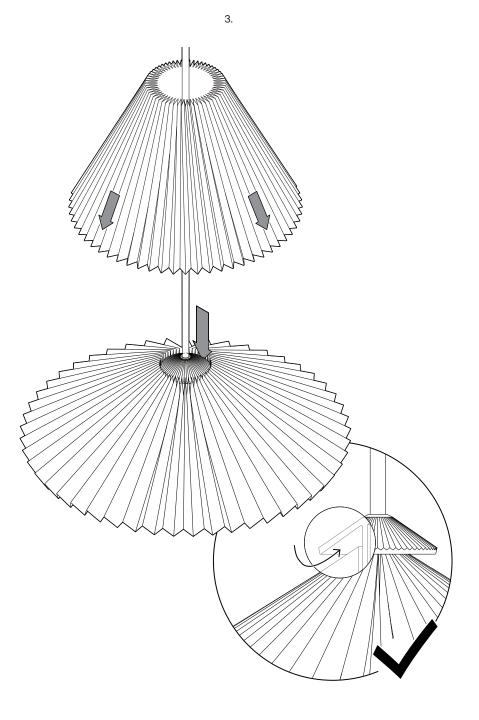

As ceiling materials vary, screws for ceiling fixation are not included. For advice on a suitable screw system for your ceiling, contact your local specialised dealer. Ceiling fixing/hanging must be carried out by a qualified person, since wrong fixation may cause injury or damage.

The product must not be modified in any way. HAY accepts no responsibility for any products that have been modified or tampered with. If the external flexible cable or cord of this luminaire is damaged, it should be exclusively replaced by a qualified electrician in order to avoid an electrical hazard. This lamp is designed for indoor use only.