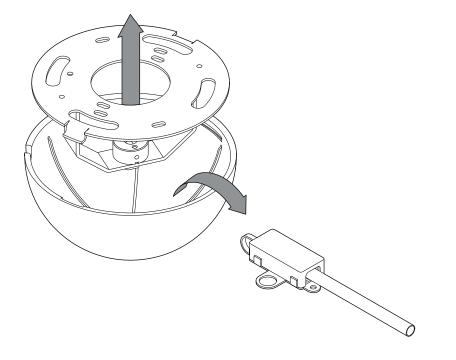

## ATTENTION

Ensure that the power supply to the circuit has clearly been turned OFF before installing the product. In some countries, electrical installation must be carried out by authorised electricians/ contractors; please check with your local authority for guidance.

As ceiling materials vary, screws for ceiling fixation are not included. For advice on a suitable screw system for your ceiling, contact your local specialised dealer. Ceiling fixing/hanging must be carried out by a qualified person, since wrong fixation may cause injury or damage.