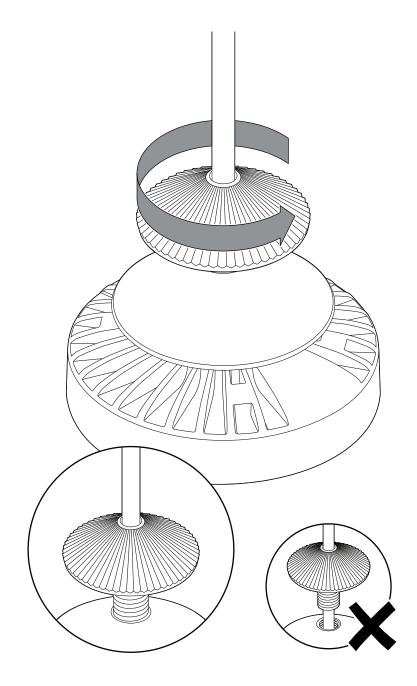

As ceiling materials vary, screws for ceiling fixation are not included. For advice on a suitable screw system for your ceiling, contact your local specialised dealer. Ceiling fixing/hanging must be carried out by a qualified person, since wrong fixation may cause injury or damage.

The product must not be modified in any way. HAY accepts no responsibility for any products that have been modified or tampered with. If the external flexible cable or cord of this luminaire is damaged, it should be exclusively replaced by a qualified electrician in order to avoid an electrical hazard. This lamp is designed for indoor use only.