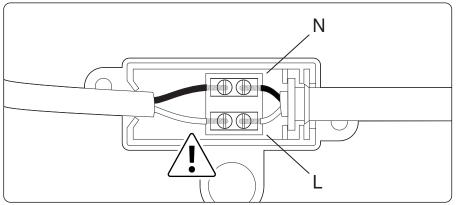

## ATTENTION

Ensure that the power supply to the circuit has clearly been turned OFF before installing the product. In some countries, electrical installation must be carried out by authorised electricians/ contractors; please check with your local authority for guidance.

As ceiling materials vary, screws for ceiling fixation are not included. For advice on a suitable screw system for your ceiling, contact your local specialised dealer. Ceiling fixing/hanging must be carried out by a qualified person, since wrong fixation may cause injury or damage.

The product must not be modified in any way. HAY accepts no responsibility for any products that have been modified or tampered with. If the external flexible cable or cord of this luminaire is damaged, it should be exclusively replaced by a qualified electrician in order to avoid an electrical hazard. This lamp is designed for indoor use only.