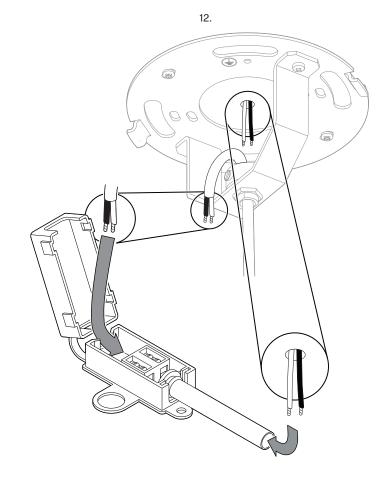

The product must not be modified in any way. HAY accepts no responsibility for any products that have been modified or tampered with. If the external flexible cable or cord of this luminaire is damaged, it should be exclusively replaced by a qualified electrician in order to avoid an electrical hazard. This lamp is designed for indoor use only.