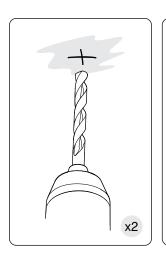

As ceiling materials vary, screws for ceiling fixation are not included. For advice on a suitable screw system for your ceiling, contact your local specialised dealer. Ceiling fixing/hanging must be carried out by a qualified person, since wrong fixation may cause injury or damage.