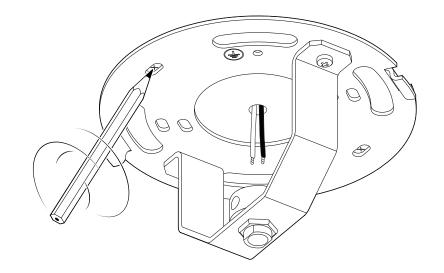

As ceiling materials vary, screws for ceiling fixation are not included. For advice on a suitable screw system for your ceiling, contact your local specialised dealer. Ceiling fixing/hanging must be carried out by a qualified person, since wrong fixation may cause injury or damage.