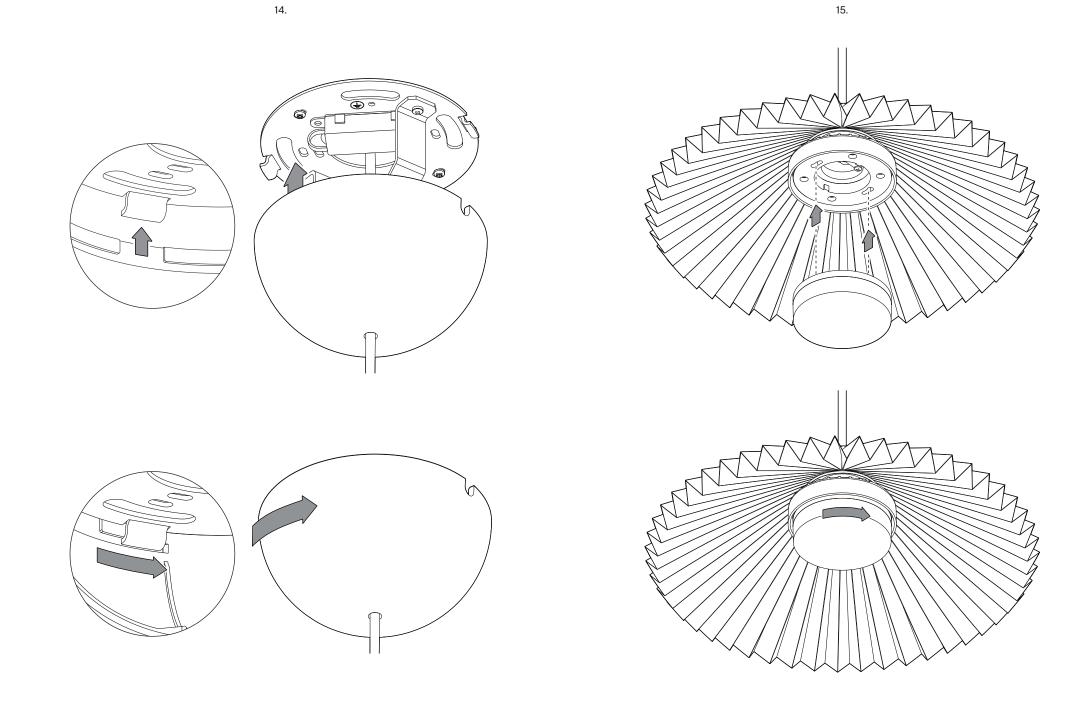

## MATIN PENDANT

DESIGN BY INGA SEMPÉ

- The Matin Pendant is designed to be used with LED based light sources only.
- Halogen or incandescent light sources should never be used, as they may cause damage to the lamp.

CARE AND MAINTENANCE

Do not use wet or damp cloths for cleaning and maintaining the shade. Please use a dry, lint-free cloth or duster to remove any dirt. Ensure that the power supply has been turned OFF before cleaning the product.