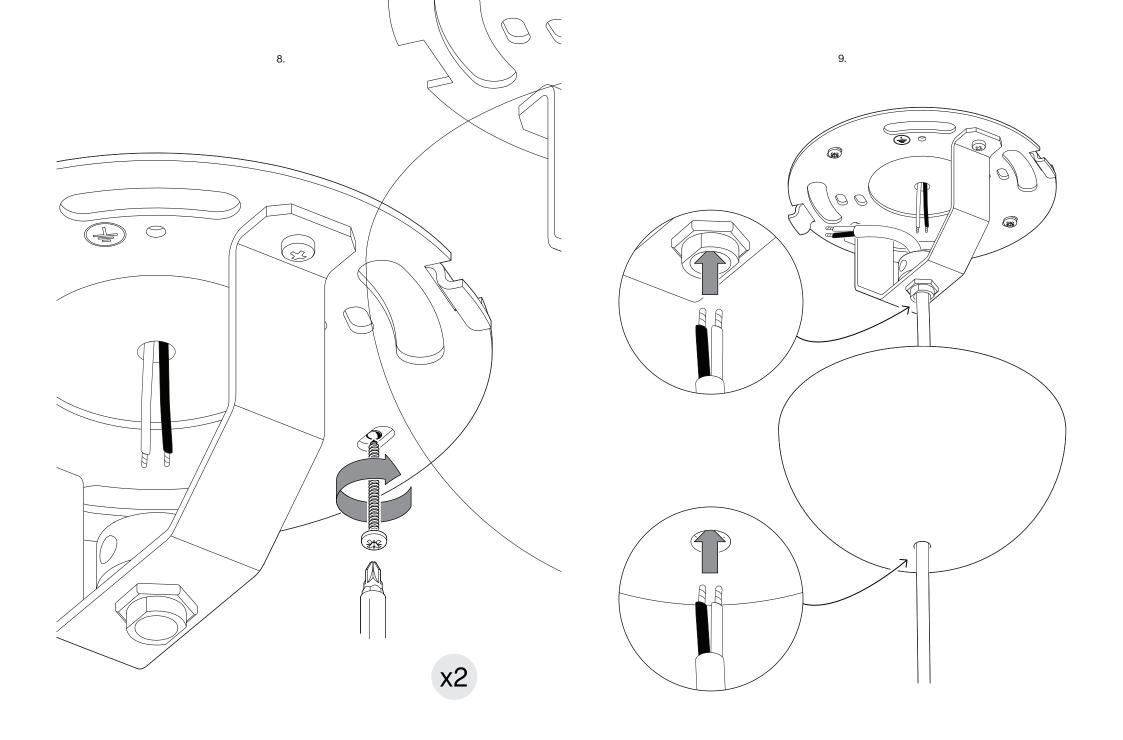

## ATTENTION

Ensure that the power supply to the circuit has clearly been turned OFF before installing the product. In some countries, electrical installation must be carried out by authorised electricians/ contractors; please check with your local authority for guidance.

As ceiling materials vary, screws for ceiling fixation are not included. For advice on a suitable screw system for your ceiling, contact your local specialised dealer. Ceiling fixing/hanging must be carried out by a qualified person, since wrong fixation may cause injury or damage.

The product must not be modified in any way. HAY accepts no responsibility for any products that have been modified or tampered with. If the external flexible cable or cord of this luminaire is damaged, it should be exclusively replaced by a qualified electrician in order to avoid an electrical hazard. This lamp is designed for indoor use only.