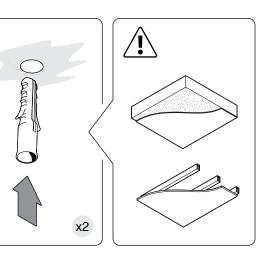

As ceiling materials vary, screws for ceiling fixation are not included. For advice on a suitable screw system for your ceiling, contact your local specialised dealer. Ceiling fixing/hanging must be carried out by a qualified person, since wrong fixation may cause injury or damage.