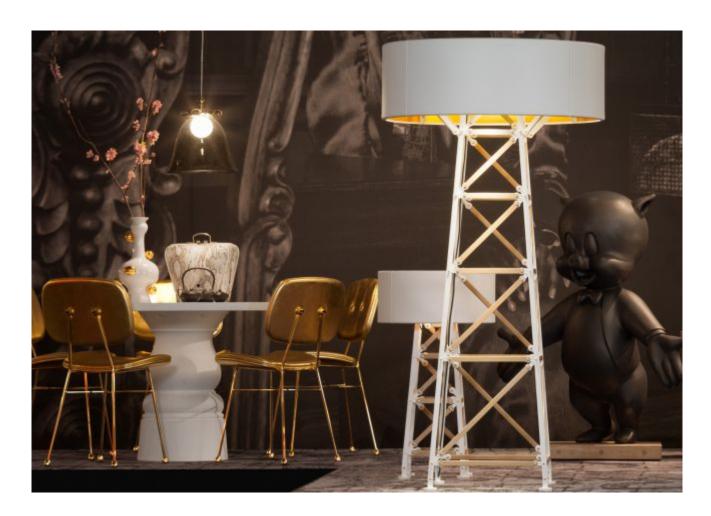

## **Construction Lamp L**

by Joost van Bleiswijk

Inspired by the vast number of combinations possible with the tools and bolts present in his giant workshop, Joost van Bleiswijk started playing with them and ended up constructing and creating a new, exciting design!

## detailing

Lamp constructed with die casted aluminium parts and brass screws, Moooi & Joost van Bleiswijk branded.