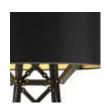

## detailing

Lamp constructed with die casted aluminium parts and brass screws, Moooi & Joost van Bleiswijk branded.

#### colours

matt black, brass screws

matt white / wood, brass screws