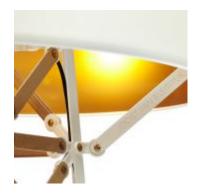

# m o o i



## **Construction Lamp L**

by Joost van Bleiswijk

Inspired by the vast number of combinations possible with the tools and bolts present in his giant workshop, Joost van Bleiswijk started playing with them and ended up constructing and creating a new, exciting design!

**Designer** Joost van Bleiswijk

Year of design 2012

Material Die cast powdercoated aluminium, wooden version with wood slats.

Additional Constructed with brass screws

# m o o i

## detailing



Lamp constructed with die casted aluminium parts and brass screws, Moooi & Joost van Bleiswijk branded.

#### colours



matt black, brass screws



matt white / wood, brass screws

#### technical CE



E27 x 4 MAX 75W MIN 15W (Halogen and Incandescent only) 220-240V  $\sim$  50Hz

Adjustable Lampholders Cable length 3 M (black) In-cord dimmer Europlug



#### technical USA Canada Mexico



E26 x 4
75 W MAX type A or Par
Input voltage of I10-I27V~60Hz AC

Cable length 3 M (black) In-cord dimmer US 2-pin plug

### packaging

H 202 cm | 79.5" W 102 cm | 40.2" D 102 cm | 40,2"

Colli I/I

product weight: 16 KG | 35.3 lb

with packaging: 48 KG | 105.8 lb

### cleaning instructions

Can be effectively cleaned using a regular household dust cloth or feather duster. Lightly dust inbetween each