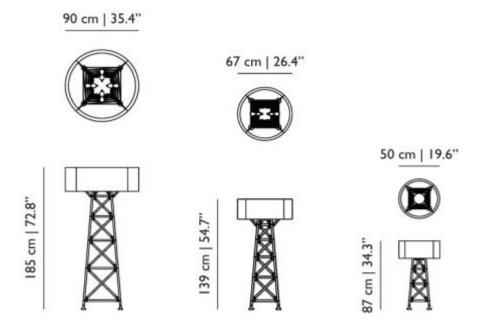

mer Europlug



#### technical USA Canada Mexico



E26 x 4
75 W MAX type A or Par
Input voltage of I10-I27V~60Hz AC

Cable length 3 M (black) In-cord dimmer US 2-pin plug

### packaging

H 202 cm | 79.5" W 102 cm | 40.2" D 102 cm | 40,2"

Colli I/I

product weight: 16 KG | 35.3 lb

with packaging: 48 KG | 105.8 lb

### cleaning instructions

Can be effectively cleaned using a regular household dust cloth or feather duster. Lightly dust inbetween each component when the lamps are not in use. Moooi recommends always reading the label of any cleaning products you wish to use on or near any item from the Moooi collection. For further information on how to clean this product please contact your nearest Moooi agent or dealer which can be located through our website.

# m o o i

### dimensions