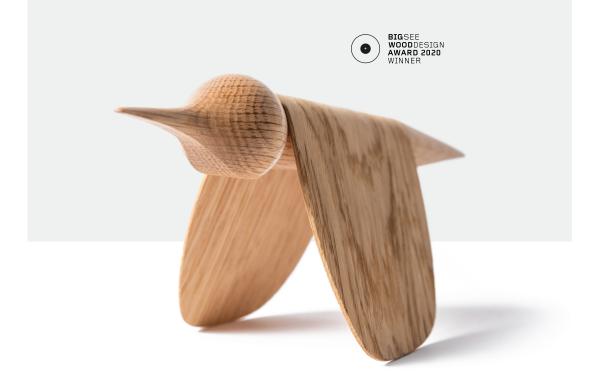

### Tica

#### Body

Tica's body is handcrafted by skilled artisans out of solid oak or walnut with a wood turning lathe technology.

#### Wings

The one-piece wings are form pressed out of oak or walnut crown cut veneer.

#### Note

The bird figurine can be used as a standalone version or mounted to hang from the ceiling. Required mounting accessories are included in the packaging.