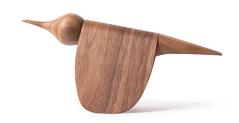

## Tica

Body Oak / Walnut

The bird figurine can be used as a standalone version or mounted to hang from the ceiling. Required mounting accessories are included in the packaging.