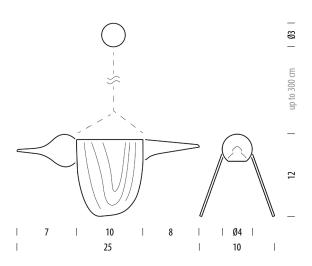

#### **Basic** info

**Design** Mustafa Čohadžić

 Product size
 W: 25, D: 10, H: 12

 Packaging
 W: 27,5, D: 12,5, H: 11,5

 Volume
 0,004 m³

 Net weight
 0,1 kg

 Gross weight
 0,25 kg

Item no. 1E3 Ceiling mount 10 min / 1 person · Assembled product