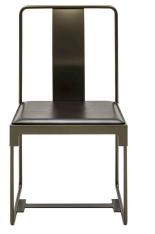

## MINGX

Konstantin Grcic,

The design of the Mingx collection comes from the same tubular profile that also inspired the Zigzag bookcase, and is developed into a wide family of elements: seats and stools, which establish a harmonious reciprocal dialogue that also extends to the library. The name Mingx clearly refers to the Ming dynasty that most influenced the progress of Chinese culture, turning China into the heart of Eastern trade.

Structure in printed steel sheet and rod polyester painted. Feet in ABS. Leather seat. Indoor use only.

SKU D03001A084122

MATERIAL painted steel, leather

COLOUR bronze