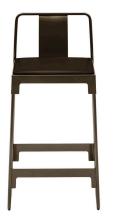

## MINGX

Konstantin Grcic,

The design of the Mingx collection comes from the same tubular profile that also inspired the Zigzag bookcase, and is developed into a wide family of elements: seats and stools, which establish a harmonious reciprocal dialogue that also extends to the library. The name Mingx clearly refers to the Ming dynasty that most influenced the progress of Chinese culture, turning China into the heart of Eastern trade.

Structure in printed steel sheet and rod polyester painted. Feet in ABS. Leather seat. Indoor use only.

SKU D03806B084122

MATERIAL painted steel, leather

COLOUR bronze

Ci riserviamo il diritto di modificare le specifiche del nostro prodotto. Per le ultime informazioni visita il sito www.driade.com o contattaci all'indirizzo ccare.ecommerce@driade.com