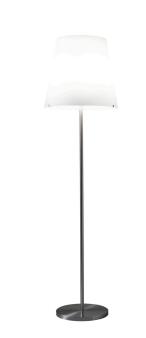

## **3247 MEDIUM**

Historical Archive, 1954

Family of lamps, which includes the floor and table version, reedited by the FontanaArte historical archive. With well-balanced proportions and a simple and refined design, these lamps create atmospheres with soft and harmonious tones.

Floor lamp with diffused light dimmable with sliding switch. Frame made of brushed nickel-plated metal. Diffuser made of white blown glass with satin-finish. Black power cable, dimmer and plug. European two-pole plug. Bulb not included.