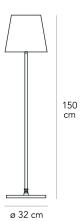

Floor lamp with diffused light dimmable with sliding switch. Frame made of brushed nickel-plated metal. Diffuser made of white blown glass with satin-finish. Black power cable, dimmer and plug. European two-pole plug. Bulb not included.

PRODUCT NAME 3247 MEDIUM

MATERIAL glass, metal

COLOUR Nickel, White

GROUP TENSION Bulb

ENERGY CLASS  $A \rightarrow G$ 

LIGHT SOURCE 1x max 150W E27 SKU F324725150KBNE

MADE IN

ALIMENTATION CABLE Black