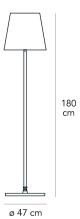

PRODUCT NAME 3247 LARGE

MATERIAL glass, metal

COLOUR Nickel, White

GROUP TENSION Bulb

ENERGY CLASS  $A \rightarrow G$ 

LIGHT SOURCE 4x max 46W E27 + 1x max 100W E27 **SKU** F324730150KBNE

MADE IN

ALIMENTATION CABLE Black