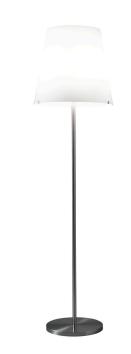

## 3247 LARGE

Historical Archive, 1954

Family of lamps, which includes the floor and table version, reedited by the FontanaArte historical archive. With well-balanced proportions and a simple and refined design, these lamps create atmospheres with soft and harmonious tones.

Floor lamp with dual switching. Frame made of brushed nickel-plated metal. Opaline blown glass diffuser. Partially dimmable light with sliding switch. Black power cable, dimmer and plug. European two-pole plug. Bulb not included.