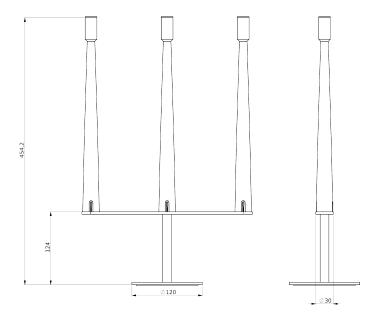

## **LAMPING**

Source LED Total power 5,4W

Emission diffused, indirect
Switching dimmable on board

 Tension
 5V

 Typ CRI
 90

 IP class
 20

 Dimensions
 ø12x45,4

Codes Structure