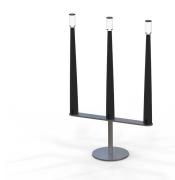

## **SORRENTO**

Valerio Sommella

Sorrento is a portable and rechargeable table lamp. An object that goes beyond the limits of perception, bringing the archetype of the candle holder into the present. A metal base supports three slender aluminium stems, the transparent methacrylate diffuser visually evokes the flame of a candle while emitting indirect light. Dimmable in three steps for an autonomy of up to 15 hours.