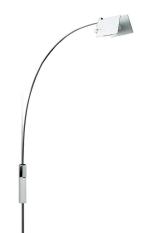

## **FALENA**

Alvaro Siza, 1994

Lightness and elegance for this family of lamps designed by Alvaro Siza and available in floor, table and wall versions. Adjustable body and diffuser wings for complete management of light.

Wall lamp with directional light and double light intensity not dimmable. Frame made of chromed metal with adjustable body. Pivoting diffuser fins made of anodized aluminium. Protection screen of the bulb made of sandblasted glass. Electrical connection between base and body through jack. Black power cable, switch and plug. European two-pole plug power supply. Bulb not included.

PRODUCT NAME FALENA

MATERIAL glass, metal

COLOUR chrome

GROUP TENSION Bulb

ENERGY CLASS  $A \rightarrow G$ 

LIGHT SOURCE 1x max 50W GY6.35 **SKU** F301945150CRNE

MADE IN

DIMMER Not dimmable