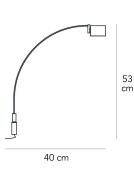

## **FALENA**

Alvaro Siza, 1994

Lightness and elegance for this family of lamps designed by Alvaro Siza and available in floor, table and wall versions. Adjustable body and diffuser wings for complete management of light.

Wall lamp with directional light and double light intensity not dimmable. Frame made of chromed metal with adjustable body. Pivoting diffuser fins made of anodized aluminium. Protection screen of the bulb made of sandblasted glass. Electrical connection between base and body through jack. Black power cable, switch and plug. European two-pole plug power supply. Bulb not included.

PRODUCT NAME FALENA

MATERIAL glass, metal

COLOUR chrome

GROUP TENSION Bulb

ENERGY CLASS  $A \rightarrow G$ 

LIGHT SOURCE 1x max 50W GY6.35 **SKU** F301945150CRNE

MADE IN

DIMMER Not dimmable