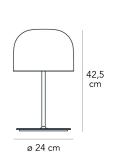

## **EQUATORE SMALL**

Gabriele e Oscar Buratti, 2017

Table lamp with diffused and dimmable light generated by led inserted into two overlapping polycarbonate discs. The bottom disc produces a downward light output, the upper one illuminates the glass cover. Galvanized metal frame. Transparent glass diffuser. Black power cable, dimmer and plug. Plug-in power supply with interchangeable plugs (UK, USA, UE, AUSTRALIA). Integrated led.