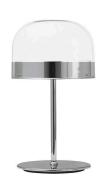

## **EQUATORE SMALL**

Gabriele e Oscar Buratti, 2017

Table lamp with diffused and dimmable light generated by led inserted into two overlapping polycarbonate discs. The bottom disc produces a downward light output, the upper one illuminates the glass cover. Galvanized metal frame. Transparent glass diffuser. Black power cable, dimmer and plug. Plug-in power supply with interchangeable plugs (UK, USA, UE, AUSTRALIA). Integrated led.

PRODUCT NAME

**EQUATORE SMALL** 

**MATERIAL** 

glass, galvanized metal

COLOUR

chrome

**GROUP TENSION** 

Integrated Led