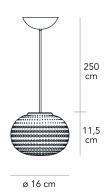

## **BIANCA SMALL**

Matti Klenell, 2015

Bianca is a family of luminaires with the decoration on the diffuser surface features an orderly series of shallow delicate grooves etched into the white glass, yielding an effect resembling small footprints on fresh snow. Mouth blown, belt sanded and dipped in acid to obtain the distinctive 'silk effect' typical of fine glassware, Bianca diffusers are available in three different diameters.

Suspension lamp providing diffused dimmable light. Milk-white diffuser made of blown glass with satin-finish. Transparent power cable. Painted polycarbonate ceiling rose. Integrated led.

PRODUCT NAME

**BIANCA SMALL** 