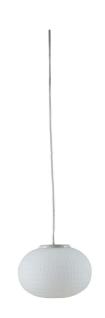

## **BIANCA SMALL**

Matti Klenell, 2015

Bianca is a family of luminaires with the decoration on the diffuser surface features an orderly series of shallow delicate grooves etched into the white glass, yielding an effect resembling small footprints on fresh snow. Mouth blown, belt sanded and dipped in acid to obtain the distinctive 'silk effect' typical of fine glassware, Bianca diffusers are available in three different diameters.

Suspension lamp providing diffused dimmable light. Milk-white diffuser made of blown glass with satin-finish. Transparent power cable. Painted polycarbonate ceiling rose. Integrated led.

PRODUCT NAME

**BIANCA SMALL** 