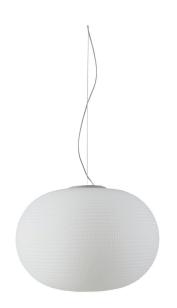

## **BIANCA LARGE**

Matti Klenell, 2015

Bianca is a family of luminaires with the decoration on the diffuser surface features an orderly series of shallow delicate grooves etched into the white glass, yielding an effect resembling small footprints on fresh snow. Mouth blown, belt sanded and dipped in acid to obtain the distinctive 'silk effect' typical of fine glassware, Bianca diffusers are available in three different diameters.

Suspension lamp with diffused and dimmable light. Milk-white diffuser made of blown glass with satin-finish. Steel suspension cable. Transparent power cable. Painted polycarbonate ceiling rose. Bulb not included.