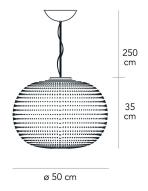

Suspension lamp with diffused and dimmable light. Milk-white diffuser made of blown glass with satin-finish. Steel suspension cable. Transparent power cable. Painted polycarbonate ceiling rose. Bulb not included.