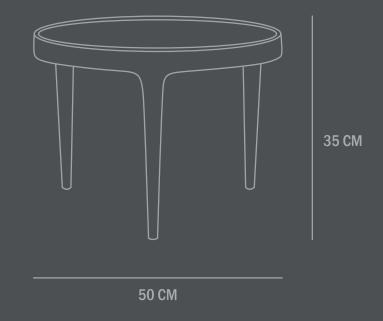

Care instructions: Use a soft dry cloth to clean the product. Do not use household cleaners.

Dimensions: L50 / W50 / H35 Country of origin: IN

Product weight: 6,2 Kgs

Packaging: Dimensions: L52 / W52 / H44 CM Total weight incl. product: 7,4 Kgs Number of parcels: 1 Material: Brown cardboard