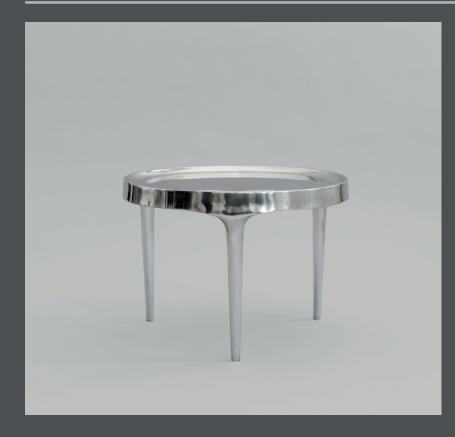

## l O I c o p e n h a g e n

**PHANTOM TABLE LOW** 

Characterized by its intentional naive and handmade expression, the Phantom table reveals its unique casting technique. The series is at once fragile, delicate, and bulky in its appearance. The Phantom coffee tables are available in two sizes: a tall version and a low version, both made of cast aluminum.

Choose between the hand-painted burned antique colour, with a raw and unpolished surface, emphasizing a warm subtle glow, or the polished aluminum variation in chrome finish with a shiny, mirror-like surface, offering a sleek and modern expression. Each variation retains the sophisticated and subtle expression that defines the Phantom series, making it a versatile choice for any interior.

Designed by Kristian Sofus Hansen & Tommy Hyldahl.

Product no: 243019

Type: Coffee Table - Indoor

Designer / Year of design: Kristian Sofus Hansen & Tommy Hyldahl, 2024

Colour: Chrome Material: Cast aluminum