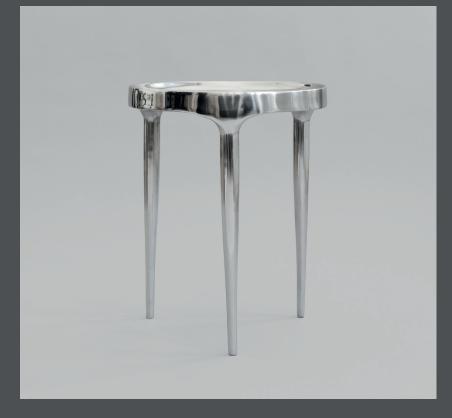

## **PHANTOM TABLE TALL**

Characterized by its intentional naive and handmade expression, the Phantom table reveals its unique casting technique. The series is at once fragile, delicate, and bulky in its appearance. The Phantom coffee tables are available in two sizes: a tall version and a low version, both made of cast aluminum.

Choose between the hand-painted burned antique colour, with a raw and unpolished surface, emphasizing a warm subtle glow, or the polished aluminum variation in chrome finish with a shiny, mirror-like surface, offering a sleek and modern expression. Each variation retains the sophisticated and subtle expression that defines the Phantom series, making it a versatile choice for any interior.