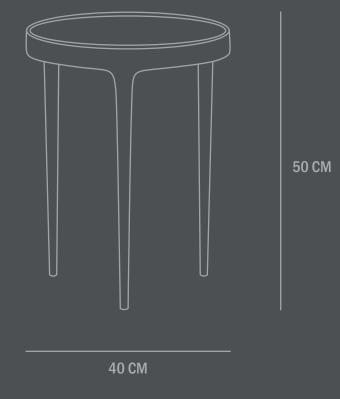

Dimensions: L40 / W40 / H50 CM Country of origin: IN

Product weight: 6,2 Kgs

Packaging: Dimensions: L42 / W42 / H58 CM Total weight incl. product: 7,4 Kgs Number of parcels: 1 Material: Brown cardboard